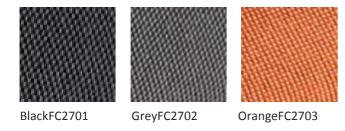

d locking by simply rotating the knob (in any direction) next to the seat.





#### Korean High Elastic Mesh

The backrest high-elastic mesh comes from WINTEX in South Korea. It's light and breathable, delicate and flexible for optimal back support.

#### Dual-Direction Height Adjustment Lumbar Support

The ARCO lumbar support is made of high-resilience foam, which provides the comfortable and firm support to user's spine.

The height adjustment is 6-positions in 50mm long stroke that ensure lumbar support fits perfectly into users in various heights and prevents the pelvis from tilting.





# What's new?



#### Product Series

4 Trendy colors: Black , Grey, Blue, Orange. Each color could fit in modern office spaces perfectly.



## Flexible Solution

# Backrest Mesh

#### Seat Fabric



#### Base



Aluminum base

Nylon Base

#### Mechanism





Synchro mechanism 22° back tilting with 4 locking positions Simple mechanism 22° back tilting with3 locking positions

## Packing/Weight



Carton Size: 34"L\*12-3/4"W\*26"H CBM:0.18

Packing: 1pcs per carton

**N.W.:** 17.4KG **G.W:** 20.0KG

20GP: 152PCS 40GP: 323PCS 40HQ: 372PCS