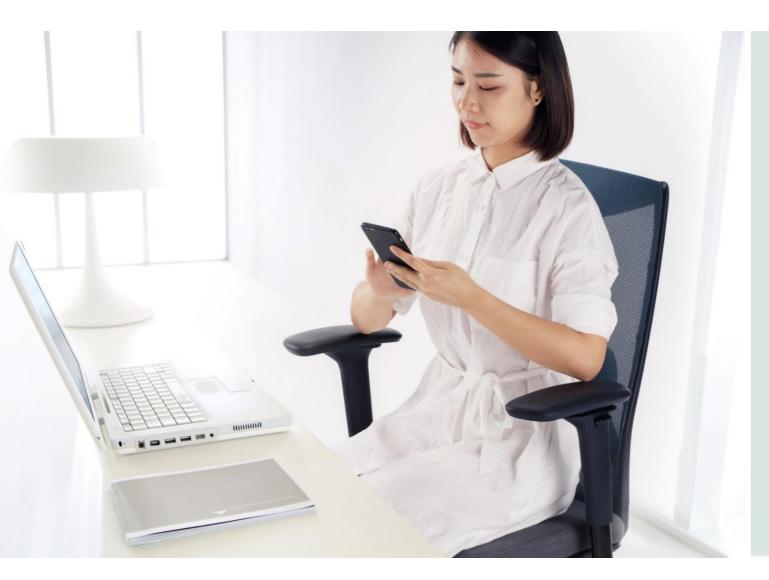

#### Wide Armrests For Better Support

3D armrests with soft PU pad provide flexible and comfortable support for your arms

Backward

Up & Down

Left & Right