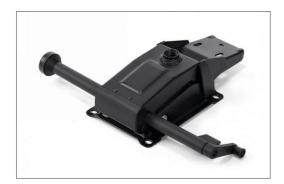

#### Mechanism

Synchro mechanism 22° back tilting with 4 locking positions Simple mechanism 22° back tilting with3 locking positions