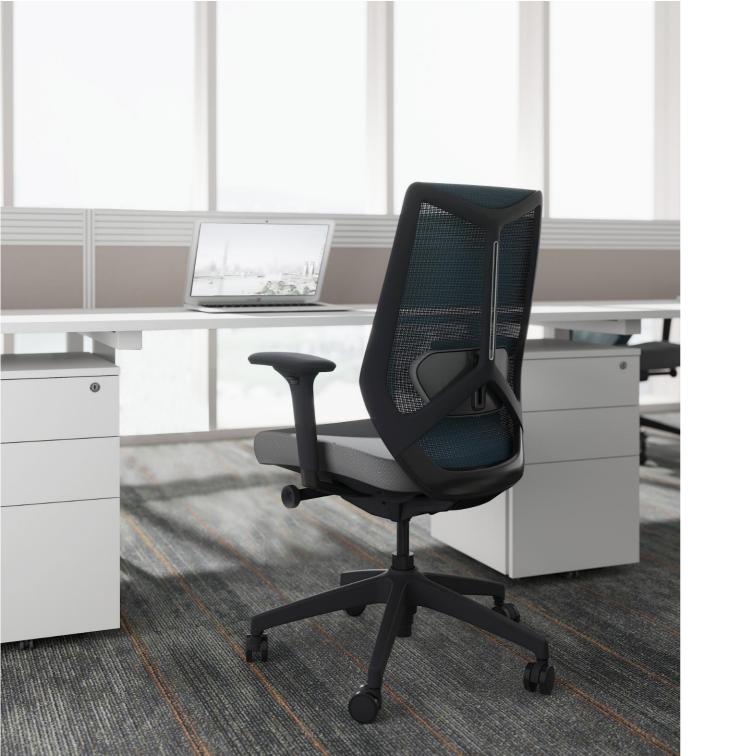

# **ARCO CHAIR**

D253

The backrest of ARCO chair was born from an in-depth study of car & aviation design world. After a deep research on the languages and the ergonomic solutions used on the seats of the most important modern transport vehicles, Mr.Bellini and his team developed a multi functional task chair that wanted to be a step ahead of the others on the market. The backrest design starts from a simple three-lines giving to the backrest its distinctive character.

The strength of this task chair is its strong and recognizable character. A strong sign designed to achieve maximum ergonomics and expanded with a headrest and lumbar support perfectly adapted to its design.

#### Distinctive Character

ARCO's unique suspension back frame support system further enhances the ergonomic design of the chair while providing excellent shoulder and back support, it's a seating that combines the functionality and aesthetic.

## The Color Of Midnight Blue

When the office space is full of black office chair , it looks a bit heavy. In the design process of ARCO, we added the midnight blue into black frame for unique color .

#### Work Like Never Before

Through its striking charm Arco is placed in the working environment to transmit trust to customers. It is designed to follow the human body flexibility and every postural movement being perfectly ergonomic and highly functional. The headrest and armrest adaptability are complemented to the aerodynamic structure and its padded support in the lumbar zone fulfils a good posture and a greater comfort.