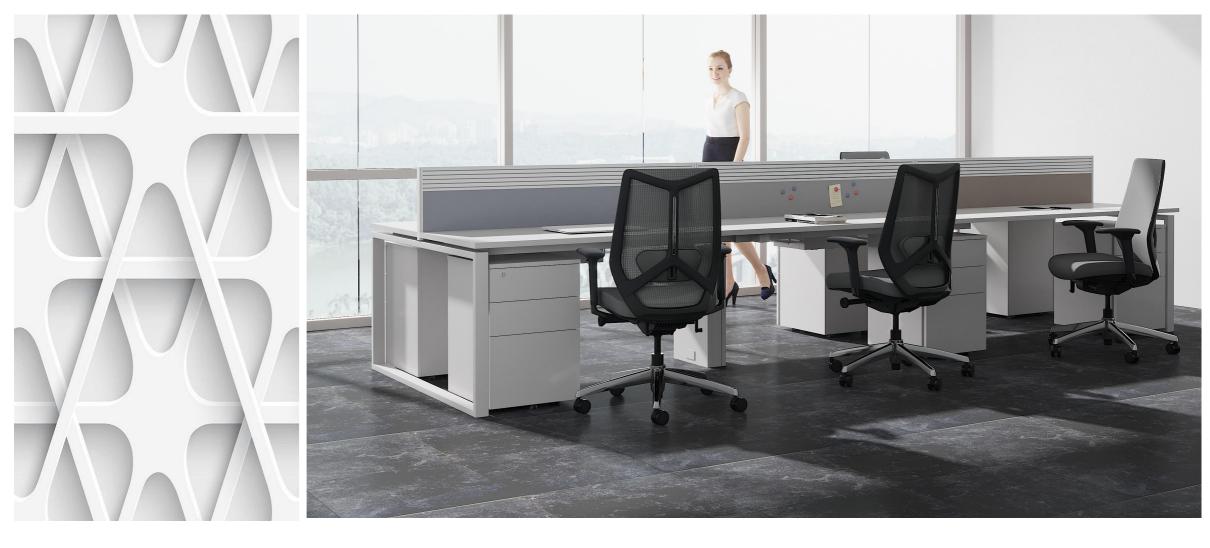

ARCO CHAIR could help you to build a workplace that truly reflects the characteristics of your employees and their work style.

#### Ergonomic Office Chair

Nowadays, many professions require people to work in the office, sitting in front of the computer all day long...Thus, the proper sitting position is extremely important. ARCO chair is ergonomically designed and adapted to the individual's unique physical characteristics and needs which provides great support for user's body that reduces the muscle tension from long hours sitting to ensure the 8-hour workday is effective.