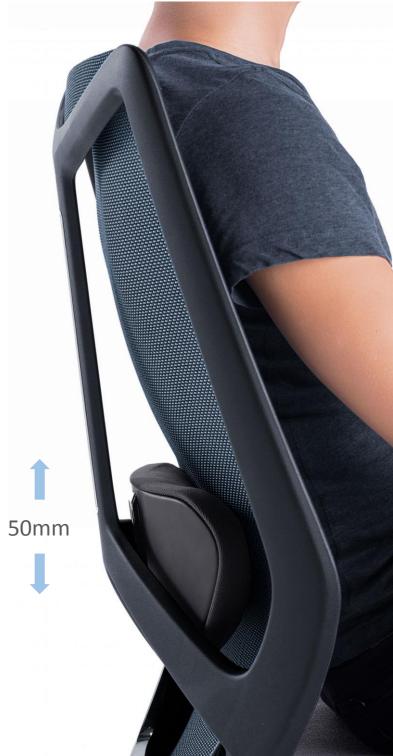

#### Dual-Direction Height Adjustment Lumbar Support

The ARCO lumbar support is made of high-resilience foam, which provides the comfortable and firm support to user's spine.

The height adjustment is 6-positions in 50mm long stroke that ensure lumbar support fits perfectly into users in various heights and prevents the pelvis from tilting.