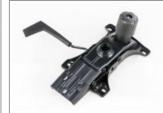

#### Mechanism

Synchro mechanism 22° back tilting with 4 locking positions Simple mechanism 22° back tilting with3 locking positions