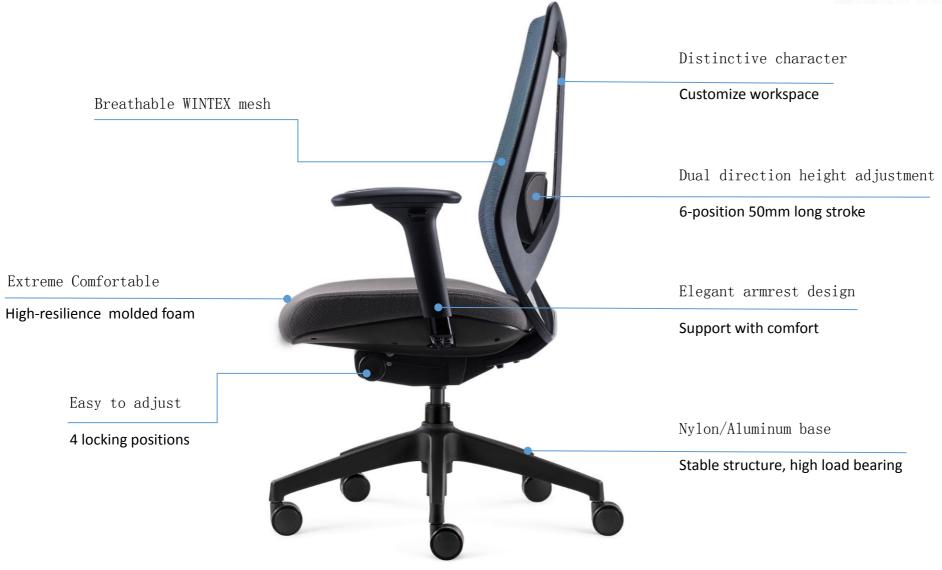

#### Distinctive Character

ARCO's unique suspension back frame support system further enhances the ergonomic design of the chair while providing excellent shoulder and back support, it's a seating that combines the functionality and aesthetic.

#### Wide Armrests For Better Support

3D armrests with soft PU pad provide flexible and comfortable support for your arms

Backward

Up & Down

Left & Right

## Easy Locking Positions Adjustment

The ARCO mechanism enables smoother and more flexible switching of various operating conditions. You can easily complete the recline and locking by simply rotating the knob (in any direction) next to the seat.

#### Korean High Elastic Mesh

The backrest high-elastic mesh comes from WINTEX in South Korea. It's light and breathable, delicate and flexible for optimal back support.

#### Dual-Direction Height Adjustment Lumbar Support

The ARCO lumbar support is made of high-resilience foam, which provides the comfortable and firm support to user's spine.

The height adjustment is 6-positions in 50mm long stroke that ensure lumbar support fits perfectly into users in various heights and prevents the pelvis from tilting.

#### Base

Aluminum base

Nylon Base