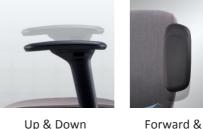

#### Wide Armrests For Better Support

3D armrests with soft PU pad provide flexible and comfortable support for your arms

Backward

Up & Down

Left & Right