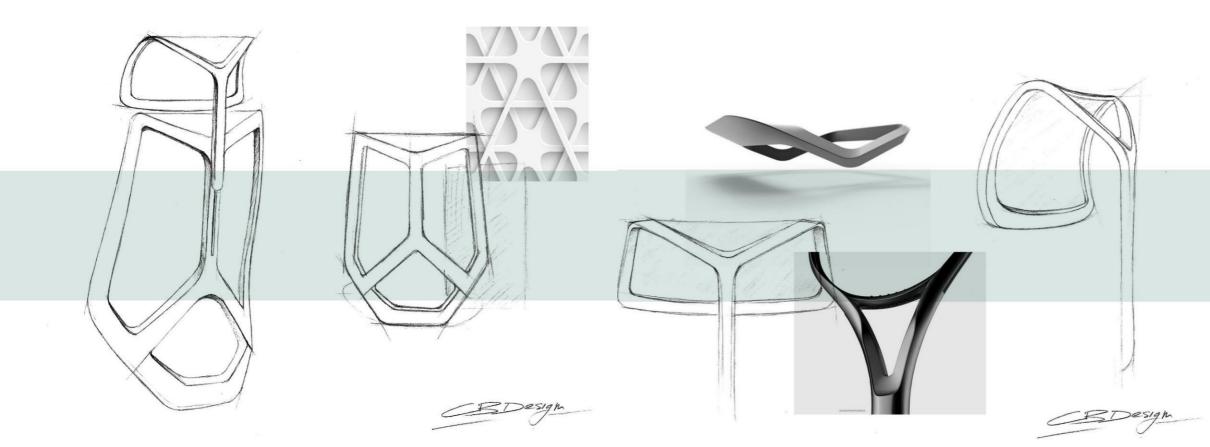

# **ARCO CHAIR**

D253

The backrest of ARCO chair was born from an in-depth study of car & aviation design world. After a deep research on the languages and the ergonomic solutions used on the seats of the most important modern transport vehicles, Mr.Bellini and his team developed a multi functional task chair that wanted to be a step ahead of the others on the market. The backrest design starts from a simple three-lines giving to the backrest its distinctive character.

#### Distinctive Character

ARCO's unique suspension back frame support system further enhances the ergonomic design of the chair while providing excellent shoulder and back support, it's a seating that combines the functionality and aesthetic.