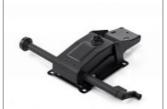

#### Mechanism

Synchro mechanism 22° back tilting with 4 locking positions Simple mechanism 22° back tilting with3 locking positions