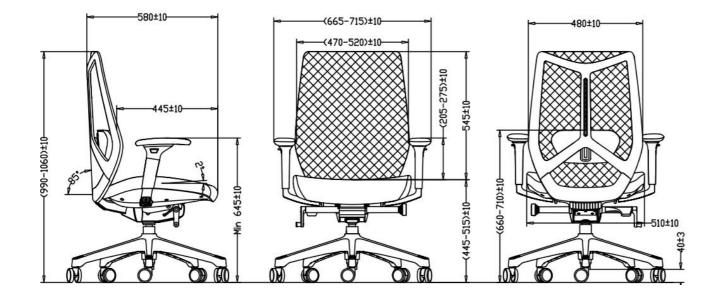

#### How To Sit Ergonomically?

The height-adjustable armrests should achieve a  $90^{\circ}$  angle between the forearm and the arm while the shoulder is relaxed. Your feet should be placed comfortably on the floor. The foot surface forms a 90  $^{\circ}$  angle with the calf. This can be done by adjusting the seat height to determine the best sitting position for people in different heights.

#### Wide Armrests For Better Support

3D armrests with soft PU pad provide flexible and comfortable support for your arms

Backward

Up & Down

Left & Right

## Easy Locking Positions Adjustment

The ARCO mechanism enables smoother and more flexible switching of various operating conditions. You can easily complete the recline and locking by simply rotating the knob (in any direction) next to the seat.

#### Dual-Direction Height Adjustment Lumbar Support

The ARCO lumbar support is made of high-resilience foam, which provides the comfortable and firm support to user's spine.

The height adjustment is 6-positions in 50mm long stroke that ensure lumbar support fits perfectly into users in various heights and prevents the pelvis from tilting.