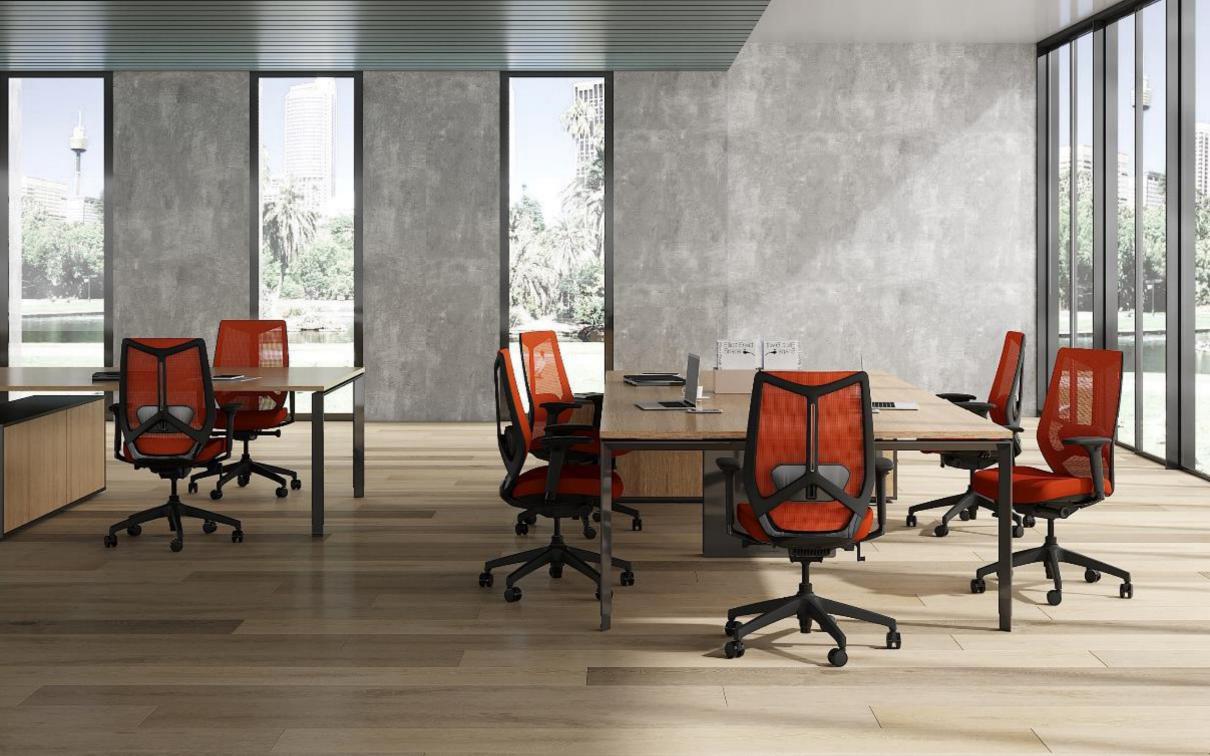

ARCO CHAIR could help you to build a workplace that truly reflects the characteristics of your employees and their work style.

## The Color Of Midnight Blue

When the office space is full of black office chair , it looks a bit heavy. In the design process of ARCO, we added the midnight blue into black frame for unique color .

Modern elegance and high performance give an element of refinement to the surrounding workspace. Thus the achieved result is an optimal compromise between beauty and efficiency.