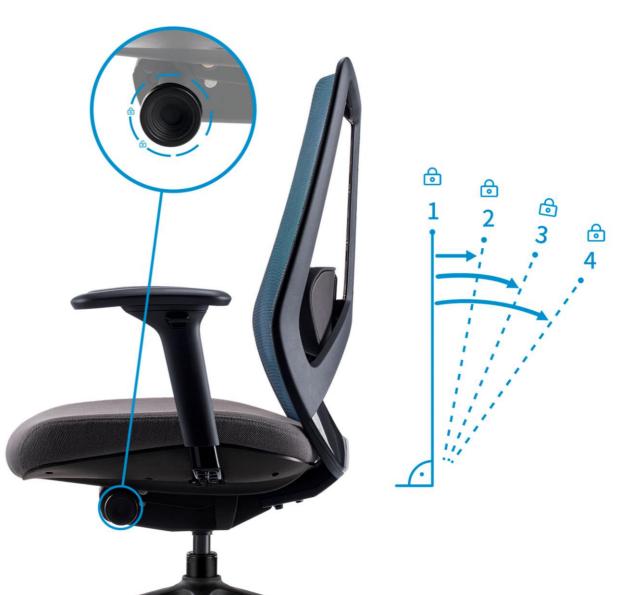

## Easy Locking Positions Adjustment

The ARCO mechanism enables smoother and more flexible switching of various operating conditions. You can easily complete the recline and locking by simply rotating the knob (in any direction) next to the seat.

#### Mechanism

Synchro mechanism 22° back tilting with 4 locking positions Simple mechanism 22° back tilting with3 locking positions