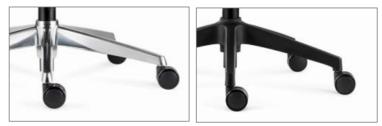

simply rotating the knob (in any direction) next to the seat.





#### Korean High Elastic Mesh

The backrest high-elastic mesh comes from WINTEX in South Korea. It's light and breathable, delicate and flexible for optimal back support.

#### Dual-Direction Height Adjustment Lumbar Support

The ARCO lumbar support is made of high-resilience foam, which provides the comfortable and firm support to user's spine.

The height adjustment is 6-positions in 50mm long stroke that ensure lumbar support fits perfectly into users in various heights and prevents the pelvis from tilting.





# What's new?



#### Product Series

4 Trendy colors: Black , Grey, Blue, Orange. Each color could fit in modern office spaces perfectly.



## Flexible Solution

# Backrest Mesh

#### Seat Fabric



#### Base



Aluminum base

Nylon Base

#### Mechanism





Synchro mechanism 22° back tilting with 4 locking positions Simple mechanism 22° back tilting with3 locking positions

## Packing/Weight



Carton Size: 34"L\*12-3/4"W\*26"H CBM:0.18

Packing: 1pcs per carton

**N.W.:** 17.4KG **G.W:** 20.0KG

20GP: 152PCS 40GP: 323PCS 40HQ: 372PCS