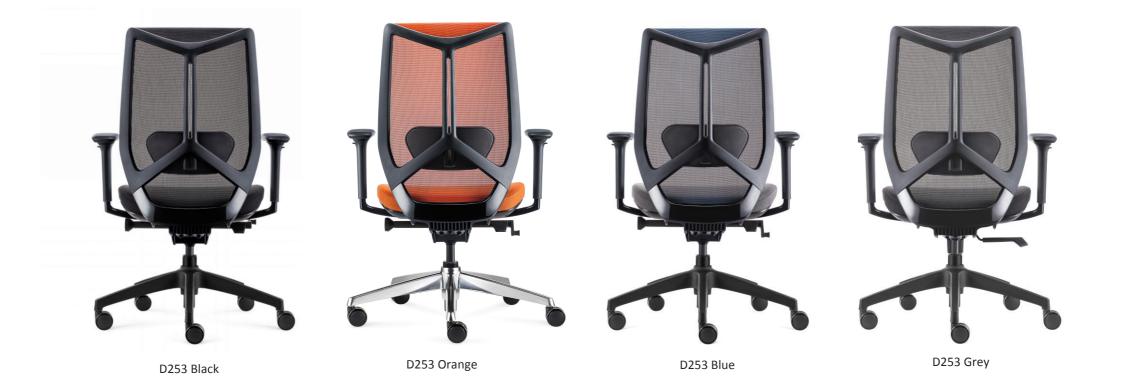

#### Product Series

4 Trendy colors: Black , Grey, Blue, Orange. Each color could fit in modern office spaces perfectly.