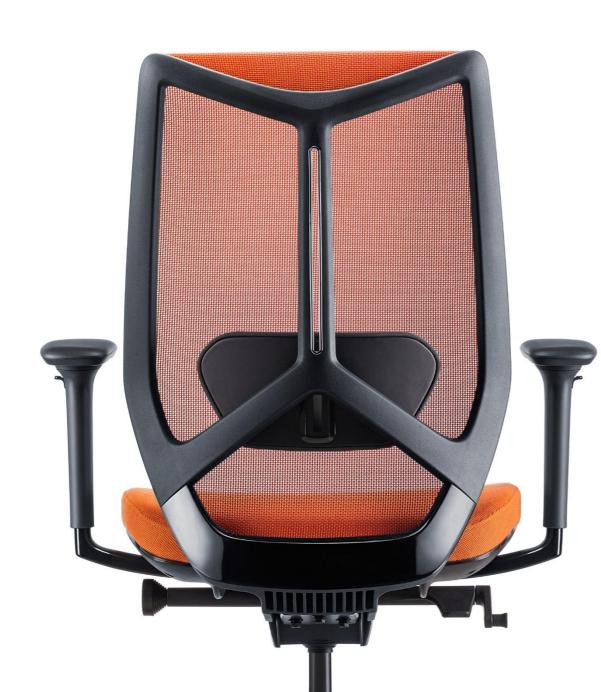

#### Distinctive Character

ARCO's unique suspension back frame support system further enhances the ergonomic design of the chair while providing excellent shoulder and back support, it's a seating that combines the functionality and aesthetic.

#### Dual-Direction Height Adjustment Lumbar Support

The ARCO lumbar support is made of high-resilience foam, which provides the comfortable and firm support to user's spine.

The height adjustment is 6-positions in 50mm long stroke that ensure lumbar support fits perfectly into users in various heights and prevents the pelvis from tilting.