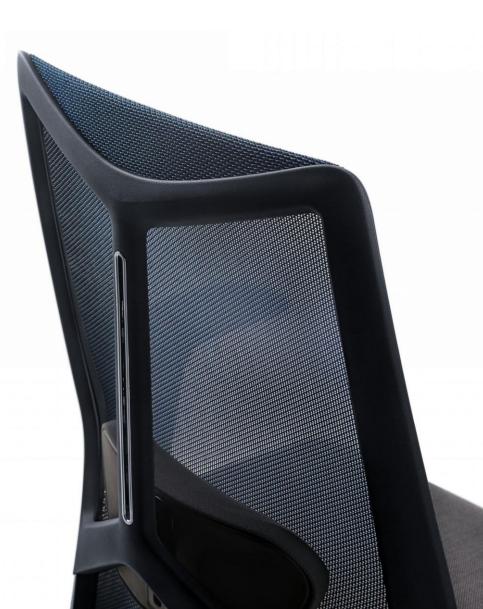

#### Distinctive Character

ARCO's unique suspension back frame support system further enhances the ergonomic design of the chair while providing excellent shoulder and back support, it's a seating that combines the functionality and aesthetic.

#### Korean High Elastic Mesh

The backrest high-elastic mesh comes from WINTEX in South Korea. It's light and breathable, delicate and flexible for optimal back support.