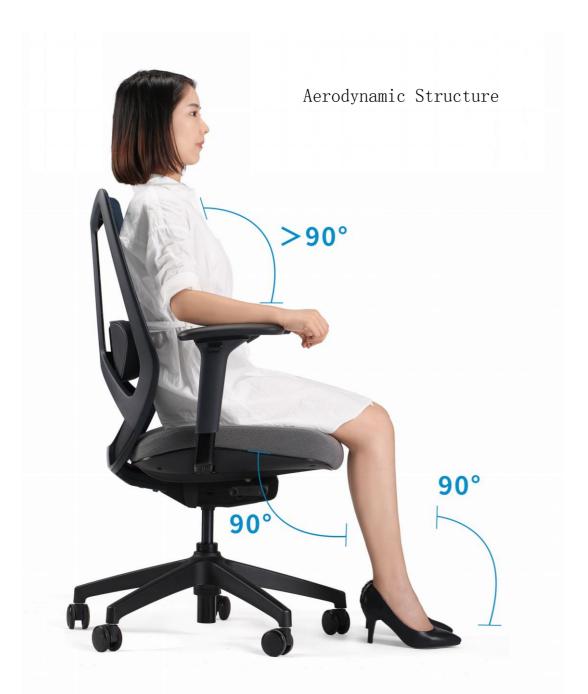

#### How To Sit Ergonomically?

The height-adjustable armrests should achieve a  $90^{\circ}$  angle between the forearm and the arm while the shoulder is relaxed. Your feet should be placed comfortably on the floor. The foot surface forms a 90  $^{\circ}$  angle with the calf. This can be done by adjusting the seat height to determine the best sitting position for people in different heights.