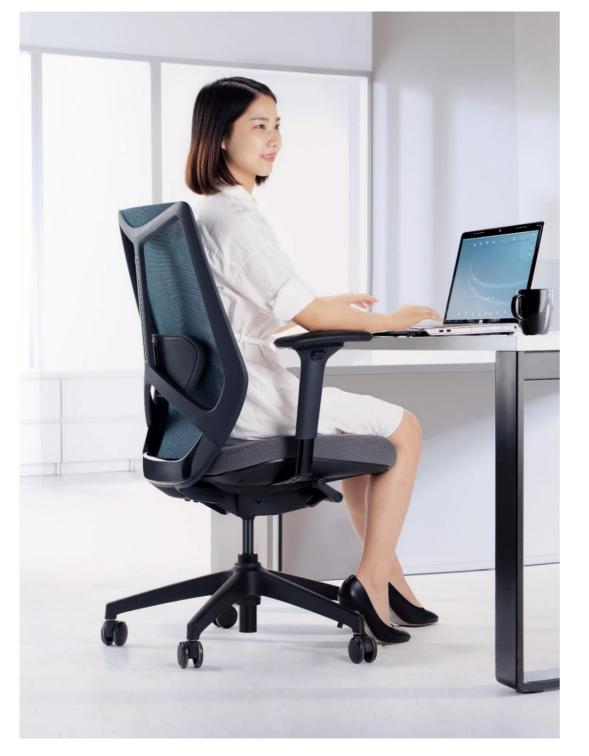

#### Work Like Never Before

Through its striking charm Arco is placed in the working environment to transmit trust to customers. It is designed to follow the human body flexibility and every postural movement being perfectly ergonomic and highly functional. The headrest and armrest adaptability are complemented to the aerodynamic structure and its padded support in the lumbar zone fulfils a good posture and a greater comfort.

#### Dual-Direction Height Adjustment Lumbar Support

The ARCO lumbar support is made of high-resilience foam, which provides the comfortable and firm support to user's spine.

The height adjustment is 6-positions in 50mm long stroke that ensure lumbar support fits perfectly into users in various heights and prevents the pelvis from tilting.