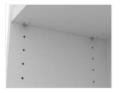

#### Shelf holder

The aluminum holder is unique designed. When the laminate board is pressed, the hook-shaped end is fastened to the side board which is completely inserted into the laminate. It is safe to use and securely fasten the cabinet.