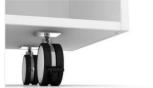

OPUS is a high-quality and nicely designed office system that can meet the needs of various functions in the office space. The design of the table legs is inspired by the streamlined spindle A-shape pylon structure. The structure is created through the cutting and materials application which is not only three-dimensional and flexible, but also adds a bit of architectural aesthetics to the office space.

# Legs

The designer took the "Bridge cable" as the main design concept and designed two table legs: aluminum legs and steel legs. Combining different materials and manufacturing processes to support different budget ranges.