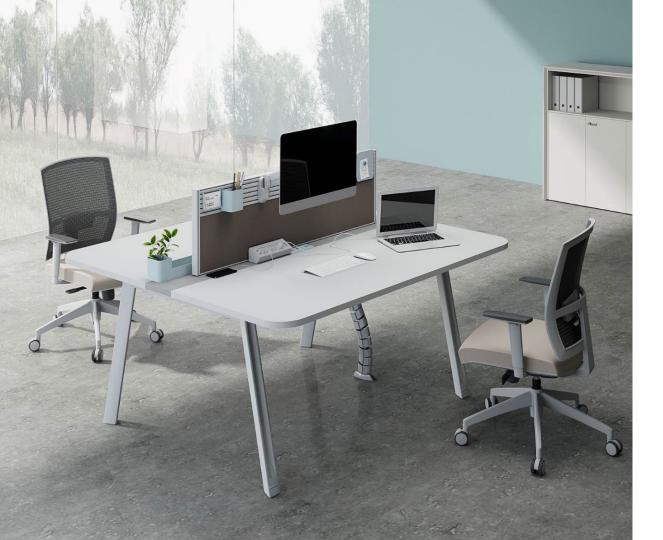

WORKSTATION

# Open Mind, Open Space

The importance of collaboration has always been at the core of the workspace, and it is the actual manifestation of the establishment of a team culture. The flexible OPUS prompts us to create an enthusiastic working atmosphere. The curved desktop and panel not only increase the softness and flexibility of the space, but also encourage employees to have better communicate and collaboration to achieve more innovations.

OPUS has created an open and stylish atmosphere for the office through the unique design of the table legs and a series of flexible combinations.