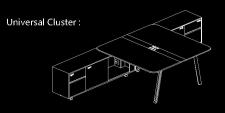

# Focus & Private

- 2 desktop options ( T25MFC liner edge/ T25MFC Paint bevel )
- Semi-open sliding door cabinet to store the files and computer case
- Aluminum legs , aluminum frame on high cabinet
- Side cabinets use silent rails, hidden handles, quiet and smooth sliding
- 2 legs types options for side cabinet(standing base/foot pad base)
- Concealed cable management system

OPUS cabinet adopted more sophisticated cutting technology and the aluminum frame ,cabinet coloring and smart design details all together made it look sleek and modern. With over 20 years technical experience and the latest achievements in materials, manufacturing and technology, we achieved a 5mm cabinet diagonal cutting design , transformed from the "impossible" to "unbelievable" .

OPUS provides a good cable management solution. The patented external power supply also provides managers with backup options for multiple devices.

MEETING