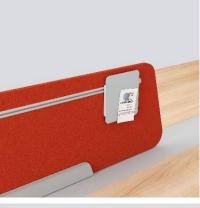

collaboration to achieve more innovations.

OPUS has created an open and stylish atmosphere for the office through the unique design of the table legs and a series of flexible combinations.





# Highlights details with great impact

The unique color design of the countertop breaks through the tradition. Through the splicing of materials and colors, it gives the space a higher sense of quality and richness. The connecting beam color is sprayed with three color options of ash grey, steel grey and nebulas blue.













T12 Trapezoid Panel

T32 Aluminum Panel



T12 Rectangle Panel

In the open office layout, the panel creates more space. The trapezoidal and rectangular shape panels meet the partition requirements while creating different space styles.



## Available accessories













#### Name cared holder

Place in a prominent position for easy identification.

#### **Multifunctional storage tray**

Place plants and stationery.

#### Portable stationary box

Create a memo anytime.

#### **Monitor arm**

Adjust the appropriate visual distance.

#### Pen jar

Hang on the screen to save space.

#### **External power system**

Application of multiple electrical devices.



The cable riser has a simple and elegant appearance located in the corner space between the panel and the desktop. It fulfilled the needs of charging multiple electronic devices especially in the technology and financial industry.

Equipped with power socket, USB charging socket, network cable socket, telephone line socket, USB interface, HDMI interface and over-current switch socket, etc., It c