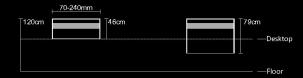

# Focus & Private

- 2 desktop options ( T25MFC liner edge/ T25MFC Paint bevel )
- Semi-open sliding door cabinet to store the files and computer case
- Aluminum legs , aluminum frame on high cabinet
- Side cabinets use silent rails, hidden handles, quiet and smooth sliding
- 2 legs types options for side cabinet(standing base/foot pad base)
- Concealed cable management system

OPUS cabinet adopted more sophisticated cutting technology and the aluminum frame ,cabinet coloring and smart design details all together made it look sleek and modern. With over 20 years technical experience and the latest achievements in materials, manufacturing and technology, we achieved a 5mm cabinet diagonal cutting design , transformed from the "impossible" to "unbelievable" .