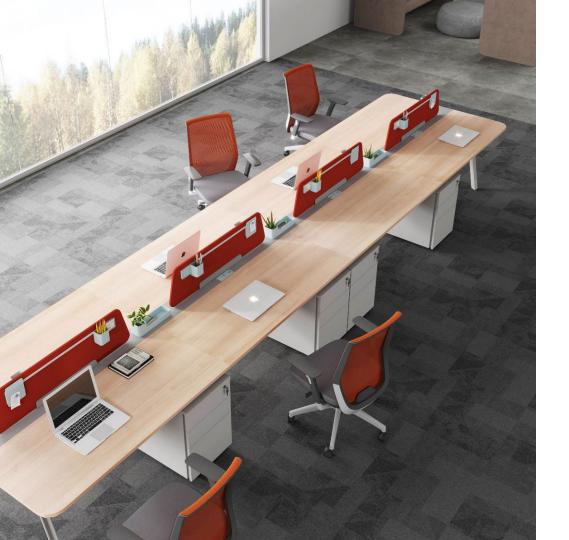

WORKSTATION

# Open Mind, Open Space

The importance of collaboration has always been at the core of the workspace, and it is the actual manifestation of the establishment of a team culture. The flexible OPUS prompts us to create an enthusiastic working atmosphere. The curved desktop and panel not only increase the softness and flexibility of the space, but also encourage employees to have better communicate and collaboration to achieve more innovations.

OPUS has created an open and stylish atmosphere for the office through the unique design of the table legs and a series of flexible combinations.