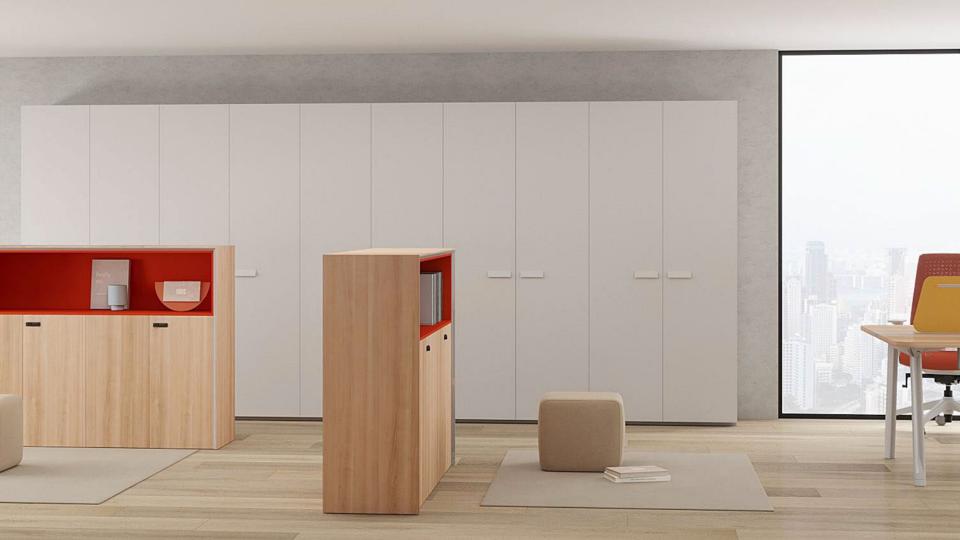

## HIGH CABINET SERIES

- Our high cabinets provide you with the best storage solution. The nested colorful cabinet makes the whole space more vitality and creates a refreshing visual experience.
- The smart design of sliding handles to hide keyholes enhances appearance, function and flexibility to another level.
- The product color could be customized. You could choose the color that fits your office space.

## LOW CABINET SERIES

- Our high cabinets provide you with the best storage solution. The nested colorful cabinet makes the whole space more vitality and creates a refreshing visual experience.
- The smart design of sliding handles to hide keyholes enhances appearance, function and flexibility to another level.

# More options...

Our furniture system is equipped with a series of fashionable and practical storage solutions to meet your office needs. From low cabinets to high fixed wall cabinets, combine with bookcase units and mobile cabinet series which could offer you a tidy office and a pleasant working environment.