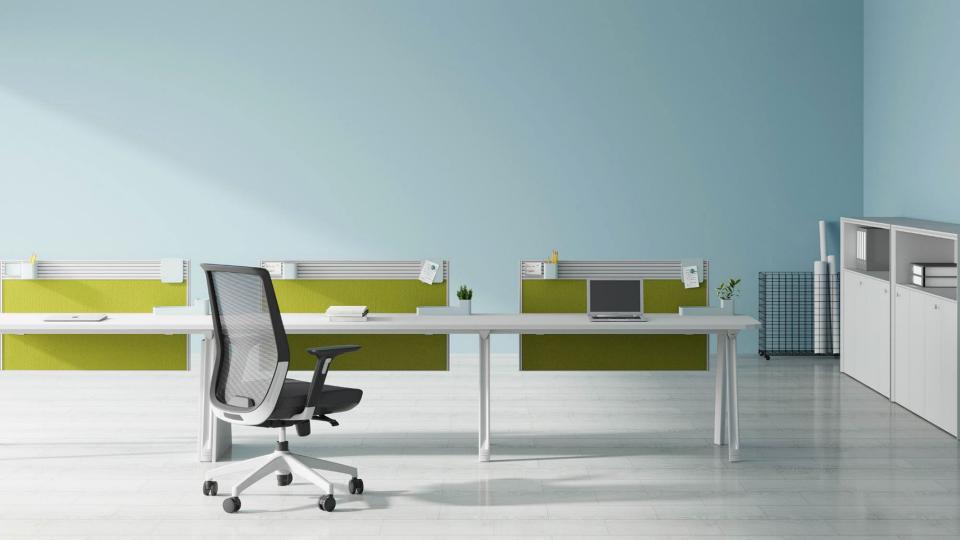

WORKSTATION

## Available accessories

#### Name cared holder

Place in a prominent position for easy identification.

#### **Multifunctional storage tray**

Place plants and stationery.

#### Portable stationary box

Create a memo anytime.

#### **Monitor arm**

Adjust the appropriate visual distance.

#### Pen jar

Hang on the screen to save space.