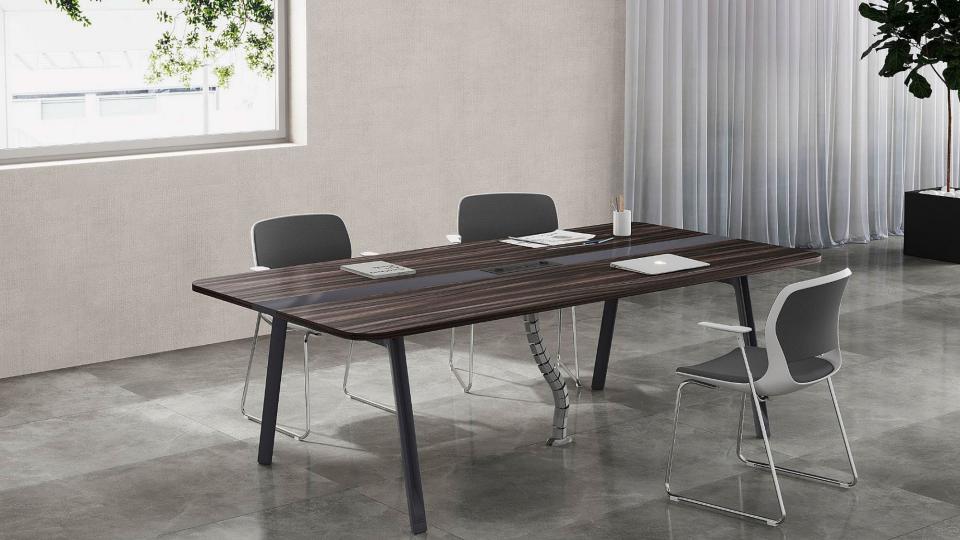

# THE

The idea behind the design concept is to enhance the exposure of a working environment, hence improving collaborations and engagement within office spaces, while providing ample spaces to work at. Its wide table is suitable for many different kinds of office configurations with a middle parting for functional purposes.

OPUS is designed to create a smart, flexible, fun office furniture collection that is suitable for every kind of working environment be it a private office, collaborative or open space. The idea behind the design concept is to enhance the exposure of a working environment, hence improving collaborations and engagement within office spaces, while providing ample spaces to work at.

OPUS is a high-quality and nicely designed office system that can meet the needs of various functions in the office space. The design of the table legs is inspired by the streamlined spindle A-shape pylon structure. The structure is created through the cutting and materials application which is not only three-dimensional and flexible, but also adds a bit of architectural aesthetics to the office space.

#### **External power system**

Application of multiple electrical devices.

The cable riser has a simple and elegant appearance located in the corner space between the panel and the desktop. It fulfilled the needs of charging multiple electronic devices especially in the technology and financial industry.