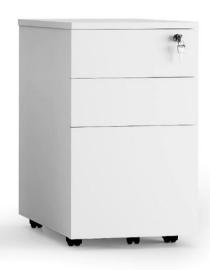

## FF/BBF Pedestal Series

 In a modern office, the personal storage around staff is indispensable. These two kinds of Pedestal are practicle and durable that could become a diligent member in your office.

Size: W376 x D500 x H636

#### BF Mobile Pedestal

Size: W376 x D500 x H600

## **BBF Mobile Pedestal**

Size: W376 x D500 x H636

# BBF Hanging Pedestal

Size: W410 x D540 x H720

# FF Pedestal

Size: W376 x D500 x H680

# FF Pedestal

Size: W400 x D500 x H680

Size: W2000 x D600 x H1600

Size: W2400 x D600 x H1800