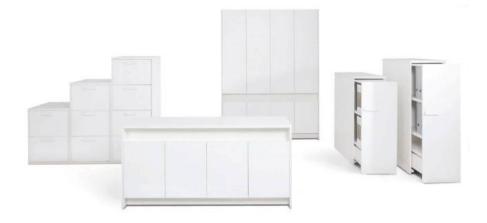

## STORAGE

# Store & decorate

## HIGH CABINET SERIES

- Our high cabinets provide you with the best storage solution. The nested colorful cabinet makes the whole space more vitality and creates a refreshing visual experience.
- The smart design of sliding handles to hide keyholes enhances appearance, function and flexibility to another level.
- The product color could be customized. You could choose the color that fits your office space.

## MIDDLE HEIGHT CABINET SERIES

- Our high cabinets provide you with the best storage solution. The nested colorful cabinet makes the whole space more vitality and creates a refreshing visual experience.
- The smart design of sliding handles to hide keyholes enhances appearance, function and flexibility to another level.
- The product color could be customized. You could choose the color that fits your office environment.

## LOW CABINET SERIES

- Our high cabinets provide you with the best storage solution. The nested colorful cabinet makes the whole space more vitality and creates a refreshing visual experience.
- The smart design of sliding handles to hide keyholes enhances appearance, function and flexibility to another level.

## MIDDLE HEIGHT CABINET SERIES

- Besides the nested colored cabinet, we added beveled aluminum edges as decorative lines. The richness of materials and colors makes the cabinets more stylish.
- The smart design of sliding handles to hide keyholes enhances appearance, function and flexibility to another level.
- The product color could be customized. You could choose the color that fits your office environment.

# More options...

Our furniture system is equipped with a series of fashionable and practical storage solutions to meet your office needs. From low cabinets to high fixed wall cabinets, combine with bookcase units and mobile cabinet series which could offer you a tidy office and a pleasant working environment.