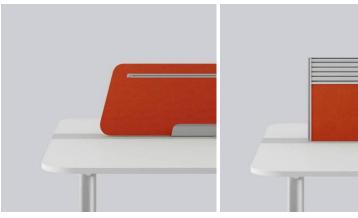

T12 Trapezoid Panel

T32 Aluminum Panel

T12 Rectangle Panel

In the open office layout, the panel creates more space. The trapezoidal and rectangular shape panels meet the partition requirements while creating different space styles.