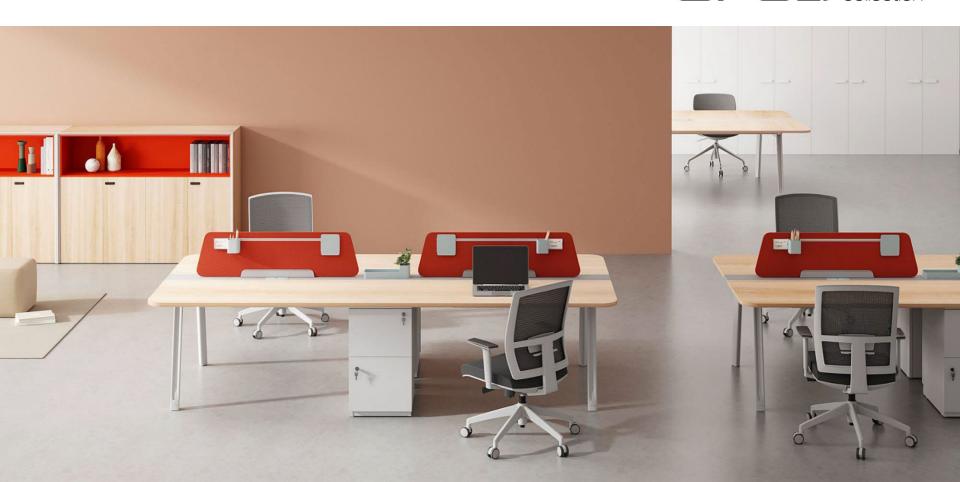

WORKSTATION

# Open Mind, Open Space

The importance of collaboration has always been at the core of the workspace, and it is the actual manifestation of the establishment of a team culture. The flexible OPUS prompts us to create an enthusiastic working atmosphere. The curved desktop and panel not only increase the softness and flexibility of the space, but also encourage employees to have better communicate and collaboration to achieve more innovations.

OPUS has created an open and stylish atmosphere for the office through the unique design of the table legs and a series of flexible combinations.