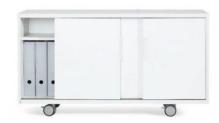

## HIGH CABINET SERIES

- Our high cabinets provide you with the best storage solution. The nested colorful cabinet makes the whole space more vitality and creates a refreshing visual experience.
- The smart design of sliding handles to hide keyholes enhances appearance, function and flexibility to another level.
- The product color could be customized. You could choose the color that fits your office space.

## MIDDLE HEIGHT CABINET SERIES

- Our high cabinets provide you with the best storage solution. The nested colorful cabinet makes the whole space more vitality and creates a refreshing visual experience.
- The smart design of sliding handles to hide keyholes enhances appearance, function and flexibility to another level.
- The product color could be customized. You could choose the color that fits your office environment.

# More options...

Our furniture system is equipped with a series of fashionable and practical storage solutions to meet your office needs. From low cabinets to high fixed wall cabinets, combine with bookcase units and mobile cabinet series which could offer you a tidy office and a pleasant working environment.