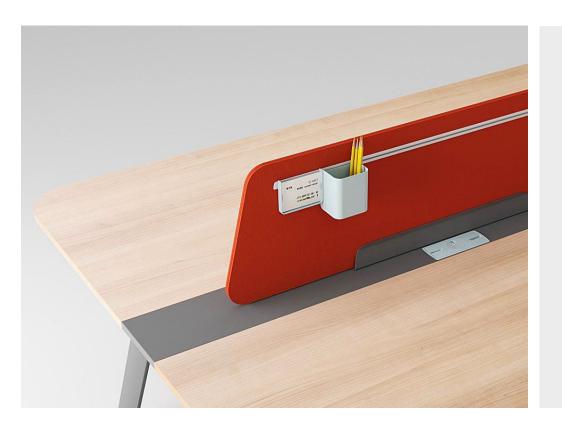

#### Pen jar

Hang on the screen to save space.

# Highlights details with great impact

The unique color design of the countertop breaks through the tradition. Through the splicing of materials and colors, it gives the space a higher sense of quality and richness. The connecting beam color is sprayed with three color options of ash grey, steel grey and nebulas blue.