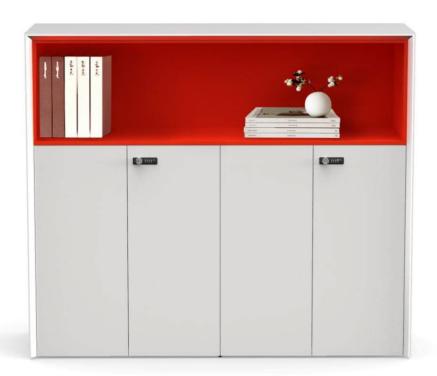

## HIGH CABINET SERIES

- Our high cabinets provide you with the best storage solution. The nested colorful cabinet makes the whole space more vitality and creates a refreshing visual experience.
- The smart design of sliding handles to hide keyholes enhances appearance, function and flexibility to another level.
- The product color could be customized. You could choose the color that fits your office space.

## MIDDLE HEIGHT CABINET SERIES

- Our high cabinets provide you with the best storage solution. The nested colorful cabinet makes the whole space more vitality and creates a refreshing visual experience.
- The smart design of sliding handles to hide keyholes enhances appearance, function and flexibility to another level.
- The product color could be customized. You could choose the color that fits your office environment.

## MIDDLE HEIGHT CABINET SERIES

- Besides the nested colored cabinet, we added beveled aluminum edges as decorative lines. The richness of materials and colors makes the cabinets more stylish.
- The smart design of sliding handles to hide keyholes enhances appearance, function and flexibility to another level.
- The product color could be customized. You could choose the color that fits your office environment.