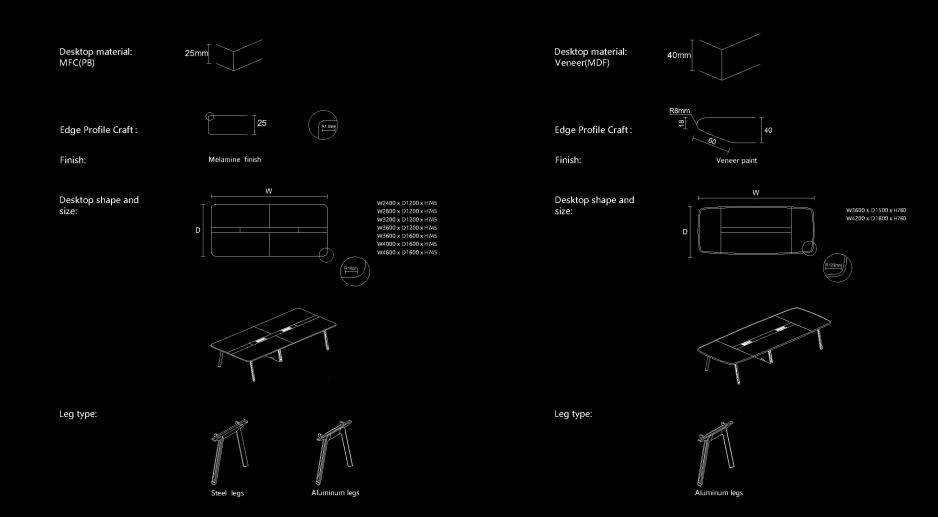

## Meeting table

- T40mm beveled desktop
- Aluminum legs , steel decoration plate
- BTCV Flip power socket
- Concealed cable management

# Legs

The designer took the "Bridge cable" as the main design concept and designed two table legs: aluminum legs and steel legs. Combining different materials and manufacturing processes to support different budget ranges.

Aluminium Legs

Steel Legs

FINEST and the design team of German MFC brand SUDDEKOR created exclusive MFC .

#### MFC: German SURTECO MFC

The surface of the tabletop is made of imported German SURTECO paper, which is not only high quality, but also has a deep log pattern design which retains the remarkable natural characteristics of the wood. Every inch of the texture is vivid. The outstanding features of scratch resistance, abrasion resistance, and impregnation resistance meet the demand for resources recycling development under the severe situation of deficient global timber resources.