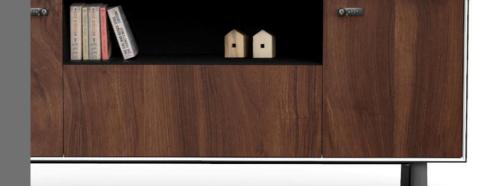

#### Hidden lock

The lock is hidden by the sliding handle. Compare to the traditional exposed locks , this design effectively enhances the aesthetics of the cabinet.

# Side pull cabinet

The side cabinet saves space and at the same time increases the storage capacity . The simple mvement improves work efficiency .

## Pen tray and lock

The ABS plastic pen tray is practical and beautiful. It is equipped with a plastic lock instead of sharp iron parts.

# Side panel ground connection

Ingeniously grooved inside with three-in-one connection, the side plate is attached to the bottom plate to prevent detaching.

#### Shelf holder

The aluminum holder is unique designed. When the laminate board is pressed, the hook-shaped end is fastened to the side board which is completely inserted into the laminate. It is safe to use and securely fasten the cabinet.