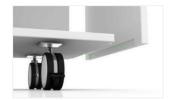

OPUS is a high-quality and nicely designed office system that can meet the needs of various functions in the office space. The design of the table legs is inspired by the streamlined spindle A-shape pylon structure. The structure is created through the cutting and materials application which is not only three-dimensional and flexible, but also adds a bit of architectural aesthetics to the office space.

# Legs

The designer took the "Bridge cable" as the main design concept and designed two table legs: aluminum legs and steel legs. Combining different materials and manufacturing processes to support different budget ranges.