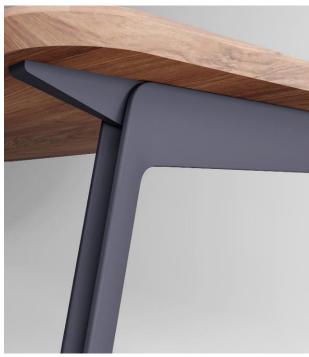

OPUS is a high-quality and nicely designed office system that can meet the needs of various functions in the office space. The design of the table legs is inspired by the streamlined spindle A-shape pylon structure. The structure is created through the cutting and materials application which is not only three-dimensional and flexible, but also adds a bit of architectural aesthetics to the office space.

# Legs

The designer took the "Bridge cable" as the main design concept and designed two table legs: aluminum legs and steel legs. Combining different materials and manufacturing processes to support different budget ranges.