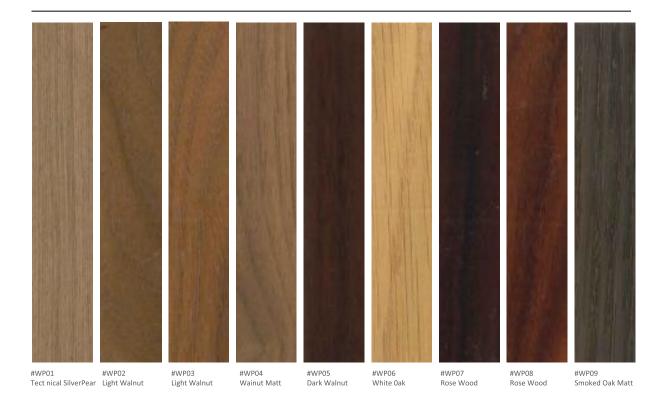

# Veneer colors

The veneer not only retains the original natural touch and texture of natural wood, but also carries out in strict accordance with the relevant national formaldehyde release standards during manufacturing. The raw materials avoided the consumption of increasingly scarce tree species and its is environmentally friendly.

- 9 color options for manager desk
- 4 color options for meeting table : #WP02、 #WP03、 #WP04、 #WP05