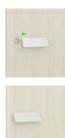

#### Hidden lock

The lock is hidden by the sliding handle. Compare to the traditional exposed locks , this design effectively enhances the aesthetics of the cabinet.