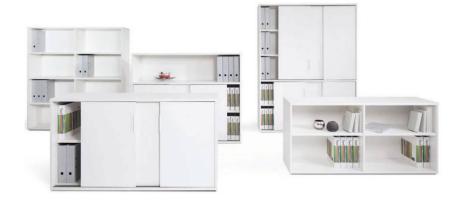

## STORAGE

# Store & decorate

# More options...

Our furniture system is equipped with a series of fashionable and practical storage solutions to meet your office needs. From low cabinets to high fixed wall cabinets, combine with bookcase units and mobile cabinet series which could offer you a tidy office and a pleasant working environment.