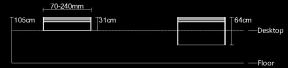

# Focus & Private

- 2 desktop options ( T25MFC liner edge/ T25MFC Paint bevel )
- Semi-open sliding door cabinet to store the files and computer case
- Aluminum legs , aluminum frame on high cabinet
- Side cabinets use silent rails, hidden handles, quiet and smooth sliding
- 2 legs types options for side cabinet(standing base/foot pad base)
- Concealed cable management system

OPUS cabinet adopted more sophisticated cutting technology and the aluminum frame ,cabinet coloring and smart design details all together made it look sleek and modern. With over 20 years technical experience and the latest achievements in materials, manufacturing and technology, we achieved a 5mm cabinet diagonal cutting design , transformed from the "impossible" to "unbelievable" .