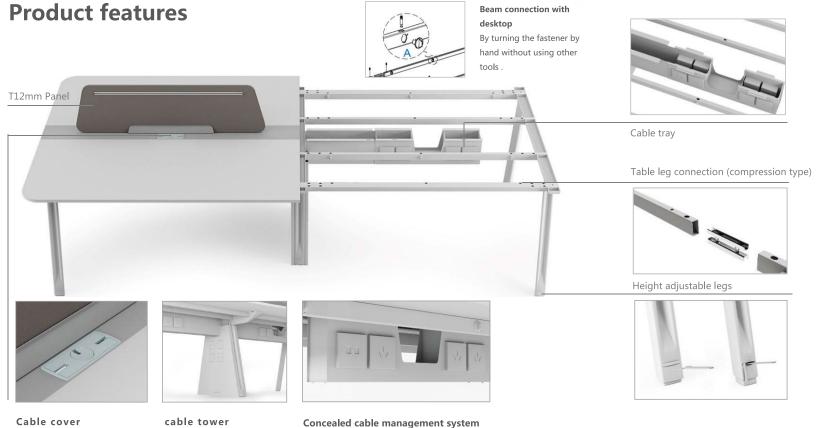

WORKSTATION

T12 Trapezoid Panel

T32 Aluminum Panel

T12 Rectangle Panel

In the open office layout, the panel creates more space. The trapezoidal and rectangular shape panels meet the partition requirements while creating different space styles.

#### **External power system**

Application of multiple electrical devices.

The cable riser has a simple and elegant appearance located in the corner space between the panel and the desktop. It fulfilled the needs of charging multiple electronic devices especially in the technology and financial industry.

Equipped with power socket, USB charging socket, network cable socket, telephone line socket, USB interface, HDMI interface and over-current switch socket, etc., It could supply power to all sockets at the same time.

# Focus & Private

- 2 desktop options ( T25MFC liner edge/ T25MFC Paint bevel )
- Semi-open sliding door cabinet to store the files and computer case
- Aluminum legs , aluminum frame on high cabinet
- Side cabinets use silent rails, hidden handles, quiet and smooth sliding
- 2 legs types options for side cabinet(standing base/foot pad base)
- Concealed cable management system

OPUS provides a good cable management solution. The patented external power supply also provides managers with backup options for multiple devices.

MEETING