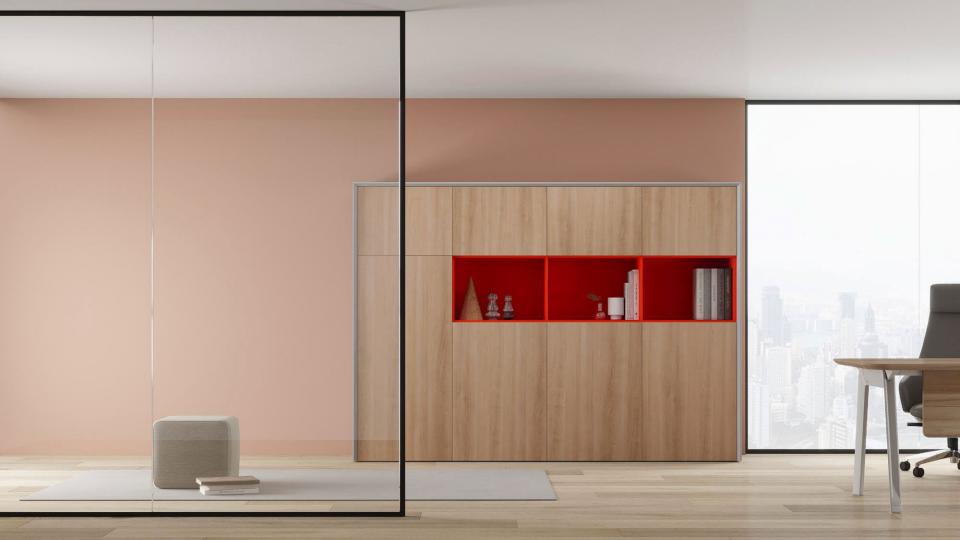

## HIGH CABINET SERIES

- Our high cabinets provide you with the best storage solution. The nested colorful cabinet makes the whole space more vitality and creates a refreshing visual experience.
- The smart design of sliding handles to hide keyholes enhances appearance, function and flexibility to another level.
- The product color could be customized. You could choose the color that fits your office space.

## MIDDLE HEIGHT CABINET SERIES

- Our high cabinets provide you with the best storage solution. The nested colorful cabinet makes the whole space more vitality and creates a refreshing visual experience.
- The smart design of sliding handles to hide keyholes enhances appearance, function and flexibility to another level.
- The product color could be customized. You could choose the color that fits your office environment.

## MIDDLE HEIGHT CABINET SERIES

- Besides the nested colored cabinet, we added beveled aluminum edges as decorative lines. The richness of materials and colors makes the cabinets more stylish.
- The smart design of sliding handles to hide keyholes enhances appearance, function and flexibility to another level.
- The product color could be customized. You could choose the color that fits your office environment.