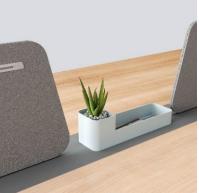

nd collaboration to achieve more innovations.

OPUS has created an open and stylish atmosphere for the office through the unique design of the table legs and a series of flexible combinations.





# Highlights details with great impact

The unique color design of the countertop breaks through the tradition. Through the splicing of materials and colors, it gives the space a higher sense of quality and richness. The connecting beam color is sprayed with three color options of ash grey, steel grey and nebulas blue.













T12 Trapezoid Panel

T32 Aluminum Panel



T12 Rectangle Panel

In the open office layout, the panel creates more space. The trapezoidal and rectangular shape panels meet the partition requirements while creating different space styles.



## Available accessories













#### Name cared holder

Place in a prominent position for easy identification.

#### **Multifunctional storage tray**

Place plants and stationery.

#### Portable stationary box

Create a memo anytime.

#### **Monitor arm**

Adjust the appropriate visual distance.

#### Pen jar

Hang on the screen to save space.

#### **External power system**

Application of multiple electrical devices.



The cable riser has a simple and elegant appearance located in the corner space between the panel and the desktop. It fulfilled the needs of charging multiple electronic devices especially in the technology and financial industry.

Equipped with power socket, USB charging socket, network cable socket, telephone line socket, USB interface, HDMI interface and over-current switch socket, etc., It