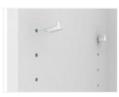

#### Shelf holder

The aluminum holder is unique designed. When the laminate board is pressed, the hook-shaped end is fastened to the side board which is completely inserted into the laminate. It is safe to use and securely fasten the cabinet.