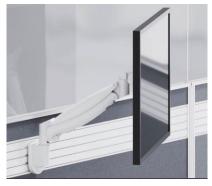

ollaboration to achieve more innovations.

OPUS has created an open and stylish atmosphere for the office through the unique design of the table legs and a series of flexible combinations.





# Highlights details with great impact

The unique color design of the countertop breaks through the tradition. Through the splicing of materials and colors, it gives the space a higher sense of quality and richness. The connecting beam color is sprayed with three color options of ash grey, steel grey and nebulas blue.













T12 Trapezoid Panel

T32 Aluminum Panel



T12 Rectangle Panel

In the open office layout, the panel creates more space. The trapezoidal and rectangular shape panels meet the partition requirements while creating different space styles.



## Available accessories













#### Name cared holder

Place in a prominent position for easy identification.

#### **Multifunctional storage tray**

Place plants and stationery.

#### Portable stationary box

Create a memo anytime.

#### **Monitor arm**

Adjust the appropriate visual distance.

#### Pen jar

Hang on the screen to save space.

#### **External power system**

Application of multiple electrical devices.



The cable riser has a simple and elegant appearance located in the corner space between the panel and the desktop. It fulfilled the needs of charging multiple electronic devices especially in the technology and financial industry.

Equipped with power socket, USB charging socket, network cable socket, telephone line socket, USB interface, HDMI interface and over-current switch socket, etc., It cou