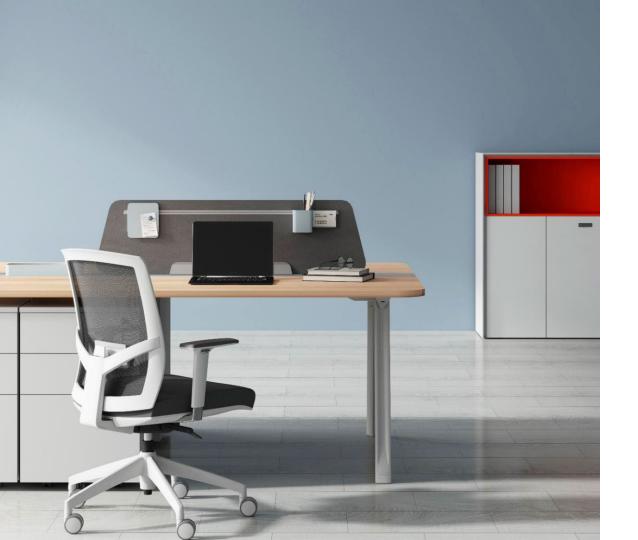

# THE

The idea behind the design concept is to enhance the exposure of a working environment, hence improving collaborations and engagement within office spaces, while providing ample spaces to work at. Its wide table is suitable for many different kinds of office configurations with a middle parting for functional purposes.

OPUS is designed to create a smart, flexible, fun office furniture collection that is suitable for every kind of working environment be it a private office, collaborative or open space. The idea behind the design concept is to enhance the exposure of a working environment, hence improving collaborations and engagement within office spaces, while providing ample spaces to work at.

OPUS is a high-quality and nicely designed office system that can meet the needs of various functions in the office space. The design of the table legs is inspired by the streamlined spindle A-shape pylon structure. The structure is created through the cutting and materials application which is not only three-dimensional and flexible, but also adds a bit of architectural aesthetics to the office space.

# Open Mind, Open Space

The importance of collaboration has always been at the core of the workspace, and it is the actual manifestation of the establishment of a team culture. The flexible OPUS prompts us to create an enthusiastic working atmosphere. The curved desktop and panel not only increase the softness and flexibility of the space, but also encourage employees to have better communicate and collaboration to achieve more innovations.

OPUS has created an open and stylish atmosphere for the office through the unique design of the table legs and a series of flexible combinations.