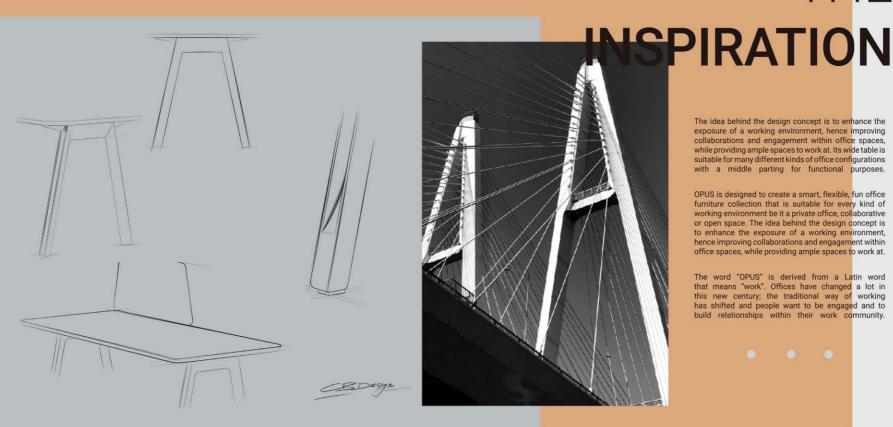

# THE

The idea behind the design concept is to enhance the exposure of a working environment, hence improving collaborations and engagement within office spaces, while providing ample spaces to work at. Its wide table is suitable for many different kinds of office configurations with a middle parting for functional purposes.

OPUS is designed to create a smart, flexible, fun office furniture collection that is suitable for every kind of working environment be it a private office, collaborative or open space. The idea behind the design concept is to enhance the exposure of a working environment, hence improving collaborations and engagement within office spaces, while providing ample spaces to work at.

The word "OPUS" is derived from a Latin word that means "work". Offices have changed a lot in this new century; the traditional way of working has shifted and people want to be engaged and to build relationships within their work community.

# Legs

The designer took the "Bridge cable" as the main design concept and designed two table legs: aluminum legs and steel legs. Combining different materials and manufacturing processes to support different budget ranges.