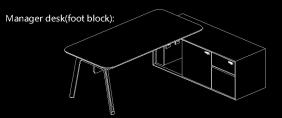

# Focus & Private

- 2 desktop options ( T25MFC liner edge/ T25MFC Paint bevel )
- Semi-open sliding door cabinet to store the files and computer case
- Aluminum legs , aluminum frame on high cabinet
- Side cabinets use silent rails, hidden handles, quiet and smooth sliding
- 2 legs types options for side cabinet(standing base/foot pad base)
- Concealed cable management system

#### Manager desk back cabinet (Low)

Size: W1900 x D450 x H745