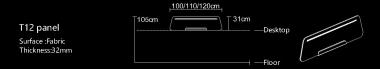

T12 Trapezoid Panel

T32 Aluminum Panel

T12 Rectangle Panel

In the open office layout, the panel creates more space. The trapezoidal and rectangular shape panels meet the partition requirements while creating different space styles.

Surface :fabric/Melamine finish Thickness:32mm

EXECUTIVE