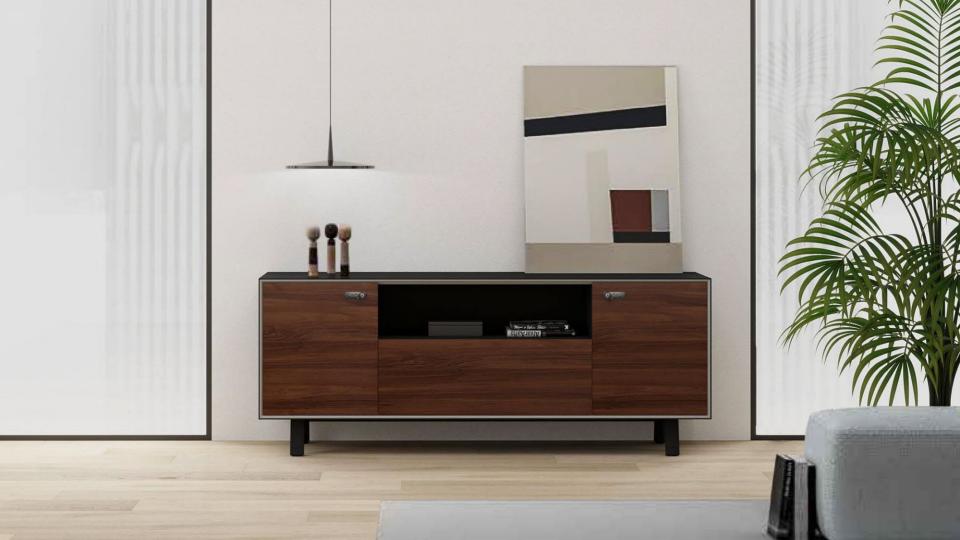

Surface :fabric/Melamine finish Thickness:32mm

EXECUTIVE

# Focus & Private

- 2 desktop options ( T25MFC liner edge/ T25MFC Paint bevel )
- Semi-open sliding door cabinet to store the files and computer case
- Aluminum legs , aluminum frame on high cabinet
- Side cabinets use silent rails, hidden handles, quiet and smooth sliding
- 2 legs types options for side cabinet(standing base/foot pad base)
- Concealed cable management system

OPUS cabinet adopted more sophisticated cutting technology and the aluminum frame ,cabinet coloring and smart design details all together made it look sleek and modern. With over 20 years technical experience and the latest achievements in materials, manufacturing and technology, we achieved a 5mm cabinet diagonal cutting design , transformed from the "impossible" to "unbelievable" .

OPUS provides a good cable management solution. The patented external power supply also provides managers with backup options for multiple devices.

MEETING