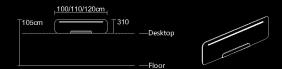

T12 Trapezoid Panel

T32 Aluminum Panel

T12 Rectangle Panel

In the open office layout, the panel creates more space. The trapezoidal and rectangular shape panels meet the partition requirements while creating different space styles.

Surface :fabric/Melamine finish Thickness:32mm

EXECUTIVE