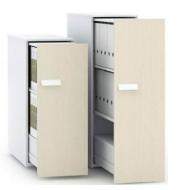

# Side pull cabinet

The side cabinet saves space and at the same time increases the storage capacity . The simple mvement improves work efficiency .

## HIGH CABINET SERIES

- Our high cabinets provide you with the best storage solution. The nested colorful cabinet makes the whole space more vitality and creates a refreshing visual experience.
- The smart design of sliding handles to hide keyholes enhances appearance, function and flexibility to another level.
- The product color could be customized. You could choose the color that fits your office space.

## MIDDLE HEIGHT CABINET SERIES

- Our high cabinets provide you with the best storage solution. The nested colorful cabinet makes the whole space more vitality and creates a refreshing visual experience.
- The smart design of sliding handles to hide keyholes enhances appearance, function and flexibility to another level.
- The product color could be customized. You could choose the color that fits your office environment.

## LOW CABINET SERIES

- Our high cabinets provide you with the best storage solution. The nested colorful cabinet makes the whole space more vitality and creates a refreshing visual experience.
- The smart design of sliding handles to hide keyholes enhances appearance, function and flexibility to another level.