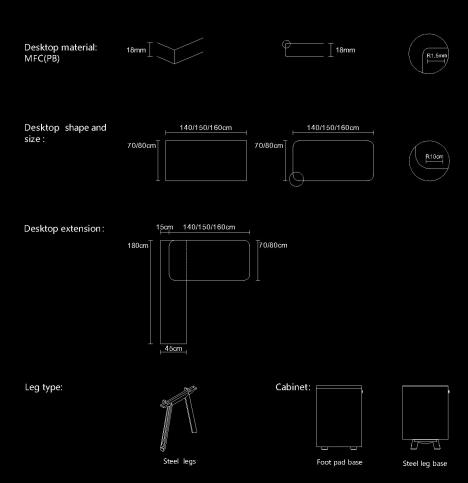

OPUS is a high-quality and nicely designed office system that can meet the needs of various functions in the office space. The design of the table legs is inspired by the streamlined spindle A-shape pylon structure. The structure is created through the cutting and materials application which is not only three-dimensional and flexible, but also adds a bit of architectural aesthetics to the office space.

# Focus & Private

- 2 desktop options ( T25MFC liner edge/ T25MFC Paint bevel )
- Semi-open sliding door cabinet to store the files and computer case
- Aluminum legs , aluminum frame on high cabinet
- Side cabinets use silent rails, hidden handles, quiet and smooth sliding
- 2 legs types options for side cabinet(standing base/foot pad base)
- Concealed cable management system

# Legs

The designer took the "Bridge cable" as the main design concept and designed two table legs: aluminum legs and steel legs. Combining different materials and manufacturing processes to support different budget ranges.