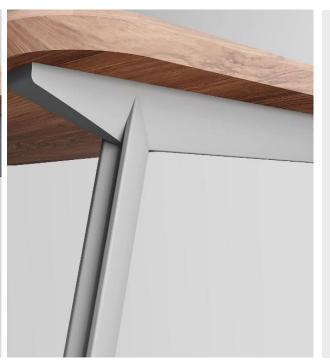

OPUS is a high-quality and nicely designed office system that can meet the needs of various functions in the office space. The design of the table legs is inspired by the streamlined spindle A-shape pylon structure. The structure is created through the cutting and materials application which is not only three-dimensional and flexible, but also adds a bit of architectural aesthetics to the office space.

# Legs

The designer took the "Bridge cable" as the main design concept and designed two table legs: aluminum legs and steel legs. Combining different materials and manufacturing processes to support different budget ranges.