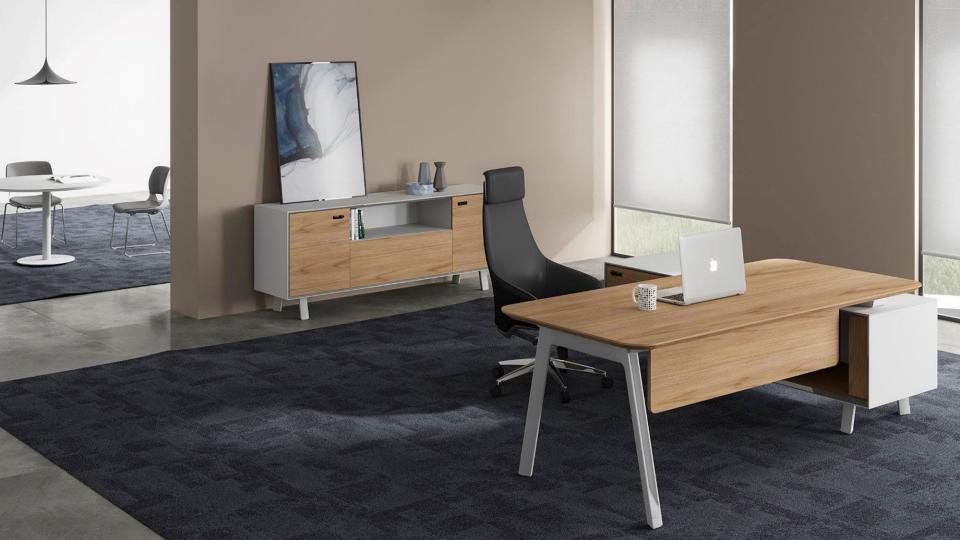

Surface :fabric/Melamine finish Thickness:32mm

EXECUTIVE

# Focus & Private

- 2 desktop options ( T25MFC liner edge/ T25MFC Paint bevel )
- Semi-open sliding door cabinet to store the files and computer case
- Aluminum legs , aluminum frame on high cabinet
- Side cabinets use silent rails, hidden handles, quiet and smooth sliding
- 2 legs types options for side cabinet(standing base/foot pad base)
- Concealed cable management system

OPUS cabinet adopted more sophisticated cutting technology and the aluminum frame ,cabinet coloring and smart design details all together made it look sleek and modern. With over 20 years technical experience and the latest achievements in materials, manufacturing and technology, we achieved a 5mm cabinet diagonal cutting design , transformed from the "impossible" to "unbelievable" .

OPUS provides a good cable management solution. The patented external power supply also provides managers with backup options for multiple devices.

MEETING