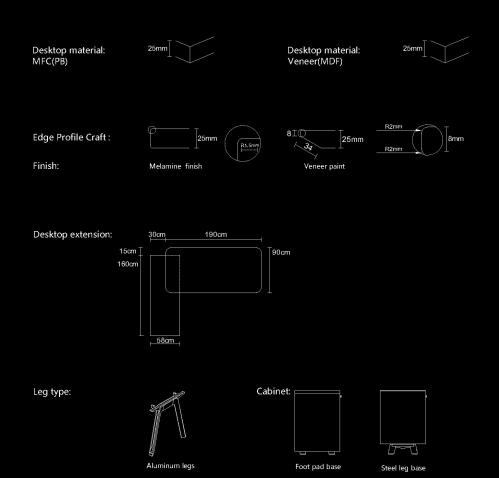

OPUS is a high-quality and nicely designed office system that can meet the needs of various functions in the office space. The design of the table legs is inspired by the streamlined spindle A-shape pylon structure. The structure is created through the cutting and materials application which is not only three-dimensional and flexible, but also adds a bit of architectural aesthetics to the office space.

The MFC texture of OPUS is jointly developed with the design department of German MFC expert SURTECO. The pattern are clear and natural which makes veneer look more vivid and attractive.

OPUS has not only the eye pleasing appearance but also the excellent environmental friendly features; the internal core board is Grade E0, which meets the Japanese and European E0 environmental standards.

# Legs

The designer took the "Bridge cable" as the main design concept and designed two table legs: aluminum legs and steel legs. Combining different materials and manufacturing processes to support different budget ranges.

Aluminium Legs

Steel Legs

FINEST and the design team of German MFC brand SUDDEKOR created exclusive MFC .