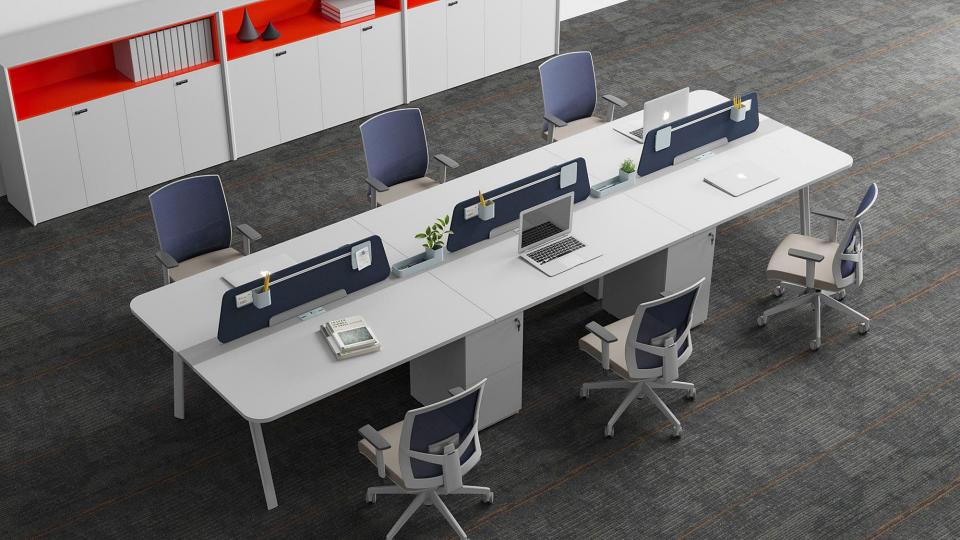

WORKSTATION

# Open Mind, Open Space

The importance of collaboration has always been at the core of the workspace, and it is the actual manifestation of the establishment of a team culture. The flexible OPUS prompts us to create an enthusiastic working atmosphere. The curved desktop and panel not only increase the softness and flexibility of the space, but also encourage employees to have better communicate and collaboration to achieve more innovations.

OPUS has created an open and stylish atmosphere for the office through the unique design of the table legs and a series of flexible combinations.

# Highlights details with great impact

The unique color design of the countertop breaks through the tradition. Through the splicing of materials and colors, it gives the space a higher sense of quality and richness. The connecting beam color is sprayed with three color options of ash grey, steel grey and nebulas blue.

T12 Trapezoid Panel

T32 Aluminum Panel

T12 Rectangle Panel

In the open office layout, the panel creates more space. The trapezoidal and rectangular shape panels meet the partition requirements while creating different space styles.