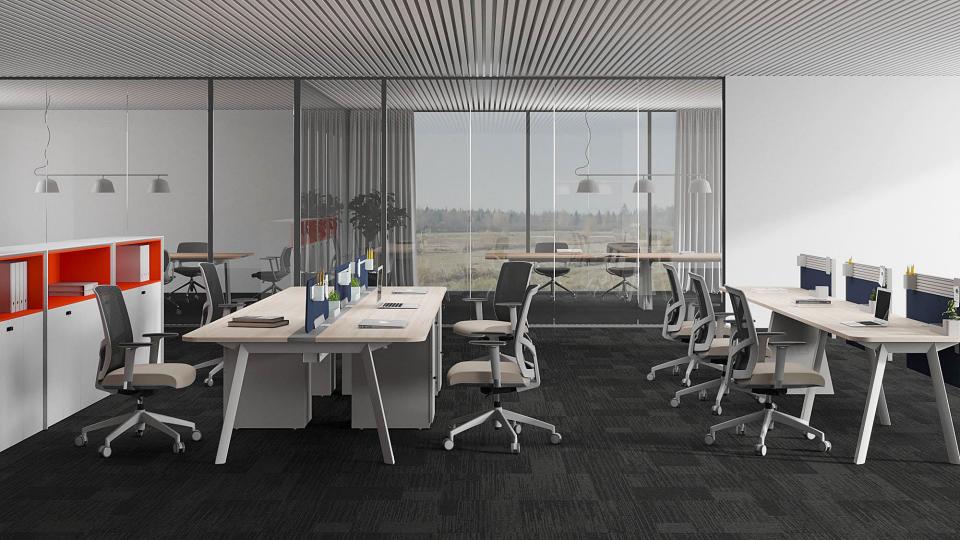

# THE

The idea behind the design concept is to enhance the exposure of a working environment, hence improving collaborations and engagement within office spaces, while providing ample spaces to work at. Its wide table is suitable for many different kinds of office configurations with a middle parting for functional purposes.

OPUS is designed to create a smart, flexible, fun office furniture collection that is suitable for every kind of working environment be it a private office, collaborative or open space. The idea behind the design concept is to enhance the exposure of a working environment, hence improving collaborations and engagement within office spaces, while providing ample spaces to work at.

OPUS is a high-quality and nicely designed office system that can meet the needs of various functions in the office space. The design of the table legs is inspired by the streamlined spindle A-shape pylon structure. The structure is created through the cutting and materials application which is not only three-dimensional and flexible, but also adds a bit of architectural aesthetics to the office space.

# Open Mind, Open Space

The importance of collaboration has always been at the core of the workspace, and it is the actual manifestation of the establishment of a team culture. The flexible OPUS prompts us to create an enthusiastic working atmosphere. The curved desktop and panel not only increase the softness and flexibility of the space, but also encourage employees to have better communicate and collaboration to achieve more innovations.

OPUS has created an open and stylish atmosphere for the office through the unique design of the table legs and a series of flexible combinations.