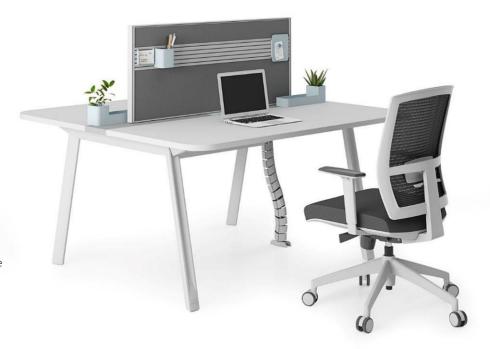

# Open Mind, Open Space

The importance of collaboration has always been at the core of the workspace, and it is the actual manifestation of the establishment of a team culture. The flexible OPUS prompts us to create an enthusiastic working atmosphere. The curved desktop and panel not only increase the softness and flexibility of the space, but also encourage employees to have better communicate and collaboration to achieve more innovations.

OPUS has created an open and stylish atmosphere for the office through the unique design of the table legs and a series of flexible combinations.