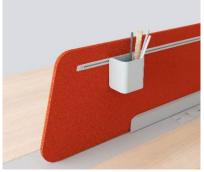

laboration to achieve more innovations.

OPUS has created an open and stylish atmosphere for the office through the unique design of the table legs and a series of flexible combinations.





# Highlights details with great impact

The unique color design of the countertop breaks through the tradition. Through the splicing of materials and colors, it gives the space a higher sense of quality and richness. The connecting beam color is sprayed with three color options of ash grey, steel grey and nebulas blue.













T12 Trapezoid Panel

T32 Aluminum Panel



T12 Rectangle Panel

In the open office layout, the panel creates more space. The trapezoidal and rectangular shape panels meet the partition requirements while creating different space styles.



## Available accessories













#### Name cared holder

Place in a prominent position for easy identification.

#### **Multifunctional storage tray**

Place plants and stationery.

#### Portable stationary box

Create a memo anytime.

#### **Monitor arm**

Adjust the appropriate visual distance.

#### Pen jar

Hang on the screen to save space.

#### **External power system**

Application of multiple electrical devices.



The cable riser has a simple and elegant appearance located in the corner space between the panel and the desktop. It fulfilled the needs of charging multiple electronic devices especially in the technology and financial industry.

Equipped with power socket, USB charging socket, network cable socket, telephone line socket, USB interface, HDMI interface and over-current switch socket, etc., It could