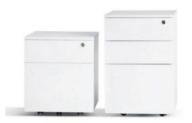

## FF/BBF Pedestal Series

 In a modern office, the personal storage around staff is indispensable. These two kinds of Pedestal are practicle and durable that could become a diligent member in your office.

#### BF Mobile Pedestal

Size: W376 x D500 x H600

## **BBF Mobile Pedestal**

Size: W376 x D500 x H636

# FF Pedestal

Size: W376 x D500 x H680

# FF Pedestal

Size: W400 x D500 x H680

Size: W2000 x D600 x H1600

Size: W2400 x D600 x H1800