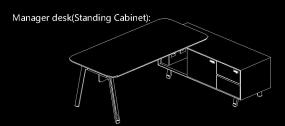

# Focus & Private

- 2 desktop options ( T25MFC liner edge/ T25MFC Paint bevel )
- Semi-open sliding door cabinet to store the files and computer case
- Aluminum legs , aluminum frame on high cabinet
- Side cabinets use silent rails, hidden handles, quiet and smooth sliding
- 2 legs types options for side cabinet(standing base/foot pad base)
- Concealed cable management system