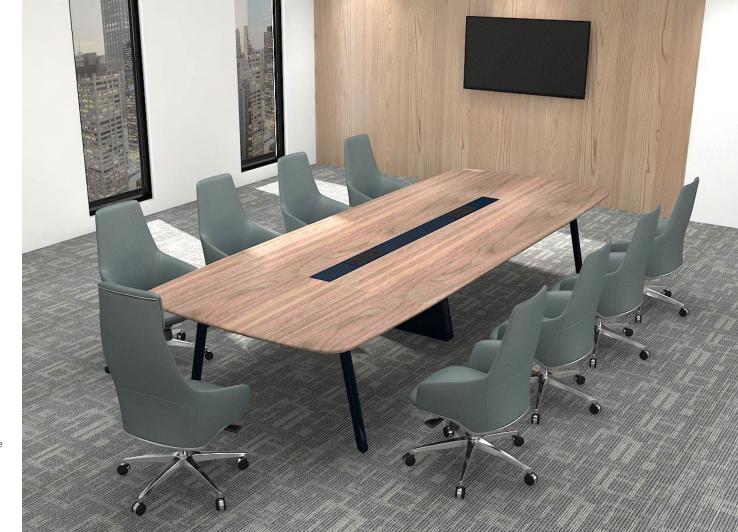

# Communicate & Collaborate

# **Inspire Creativity**

OPUS system are not just practical items, they complete the space and stimulate creativity.

The unique color and finish design make the space more abundant and natural; meanwhile, It promotes communication and cooperation, sharing information and creating more inspiration.

## Meeting table

- T40mm beveled desktop
- Aluminum legs , steel decoration plate
- BTCV Flip power socket
- Concealed cable management