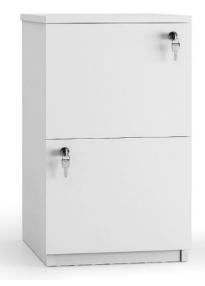

#### Hidden lock

The lock is hidden by the sliding handle. Compare to the traditional exposed locks , this design effectively enhances the aesthetics of the cabinet.

# Side pull cabinet

The side cabinet saves space and at the same time increases the storage capacity . The simple mvement improves work efficiency .