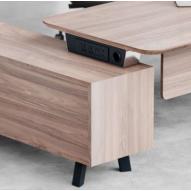

#### **External power system**

Application of multiple electrical devices.

The cable riser has a simple and elegant appearance located in the corner space between the panel and the desktop. It fulfilled the needs of charging multiple electronic devices especially in the technology and financial industry.

Equipped with power socket, USB charging socket, network cable socket, telephone line socket, USB interface, HDMI interface and over-current switch socket, etc., It could supply power to all sockets at the same time.

The power channel is integrated on the desktop, easy to use . It is equipped with various types of mounting plates, allowing for regional variation in power outlets.

BTCV flip socket (including power supply, HDMI, network, USB interface )