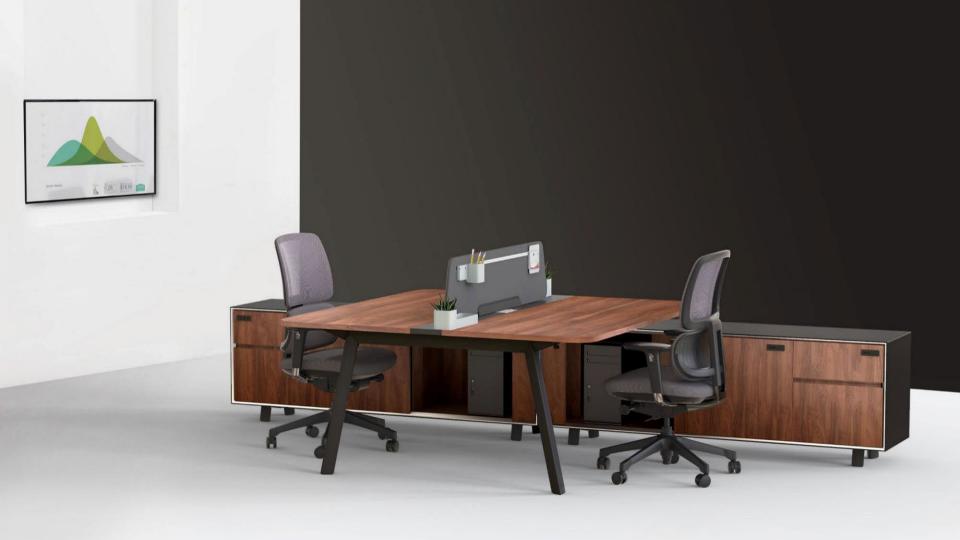

Surface :fabric/Melamine finish Thickness:32mm

EXECUTIVE

# Focus & Private

- 2 desktop options ( T25MFC liner edge/ T25MFC Paint bevel )
- Semi-open sliding door cabinet to store the files and computer case
- Aluminum legs , aluminum frame on high cabinet
- Side cabinets use silent rails, hidden handles, quiet and smooth sliding
- 2 legs types options for side cabinet(standing base/foot pad base)
- Concealed cable management system

OPUS cabinet adopted more sophisticated cutting technology and the aluminum frame ,cabinet coloring and smart design details all together made it look sleek and modern. With over 20 years technical experience and the latest achievements in materials, manufacturing and technology, we achieved a 5mm cabinet diagonal cutting design , transformed from the "impossible" to "unbelievable" .

OPUS provides a good cable management solution. The patented external power supply also provides managers with backup options for multiple devices.

MEETING