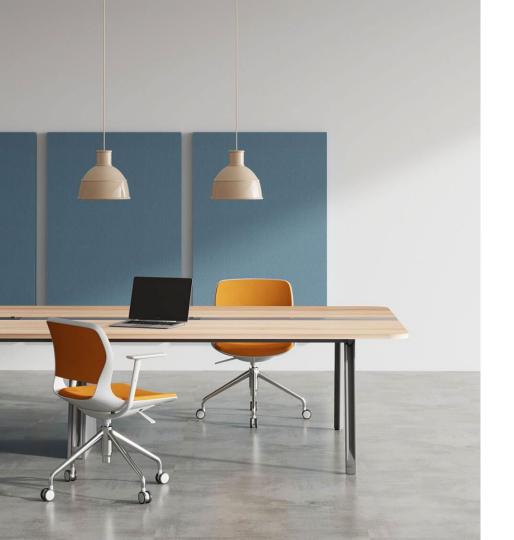

# Communicate & Collaborate

# **Inspire Creativity**

OPUS system are not just practical items, they complete the space and stimulate creativity.

The unique color and finish design make the space more abundant and natural; meanwhile, It promotes communication and cooperation, sharing information and creating more inspiration.

## Meeting table

- T40mm beveled desktop
- Aluminum legs , steel decoration plate
- BTCV Flip power socket
- Concealed cable management