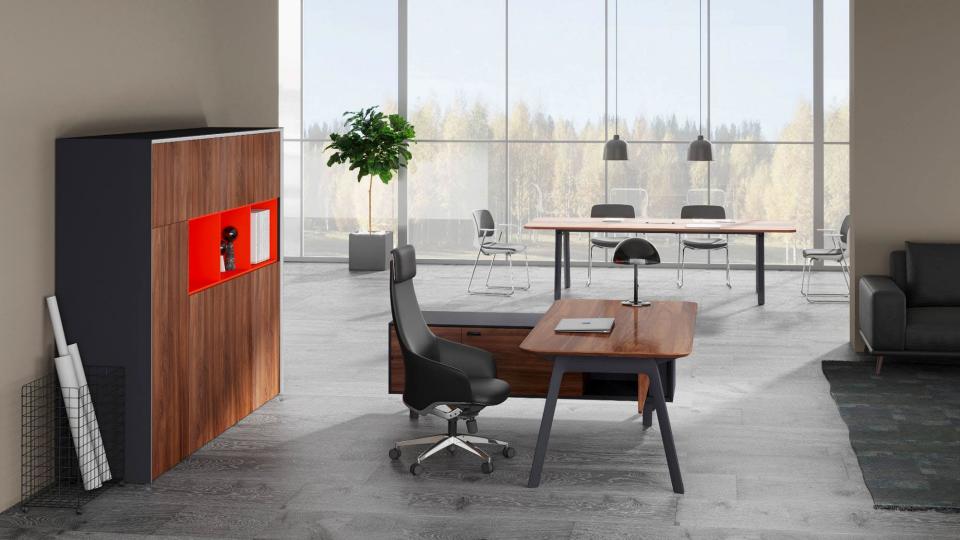

## STORAGE

# Store & decorate

## HIGH CABINET SERIES

- Our high cabinets provide you with the best storage solution. The nested colorful cabinet makes the whole space more vitality and creates a refreshing visual experience.
- The smart design of sliding handles to hide keyholes enhances appearance, function and flexibility to another level.
- The product color could be customized. You could choose the color that fits your office space.