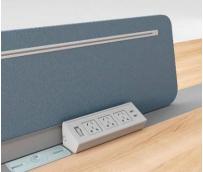

#### **External power system**

Application of multiple electrical devices.

The cable riser has a simple and elegant appearance located in the corner space between the panel and the desktop. It fulfilled the needs of charging multiple electronic devices especially in the technology and financial industry.

Equipped with power socket, USB charging socket, network cable socket, telephone line socket, USB interface, HDMI interface and over-current switch socket, etc., It could supply power to all sockets at the same time.