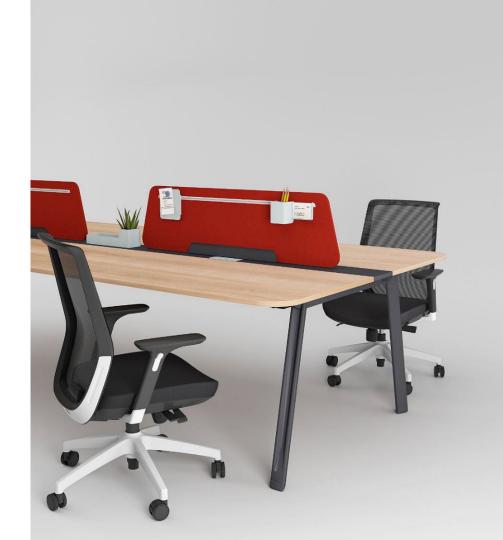

# Highlights details with great impact

The unique color design of the countertop breaks through the tradition. Through the splicing of materials and colors, it gives the space a higher sense of quality and richness. The connecting beam color is sprayed with three color options of ash grey, steel grey and nebulas blue.

T12 Trapezoid Panel

T32 Aluminum Panel

T12 Rectangle Panel

In the open office layout, the panel creates more space. The trapezoidal and rectangular shape panels meet the partition requirements while creating different space styles.