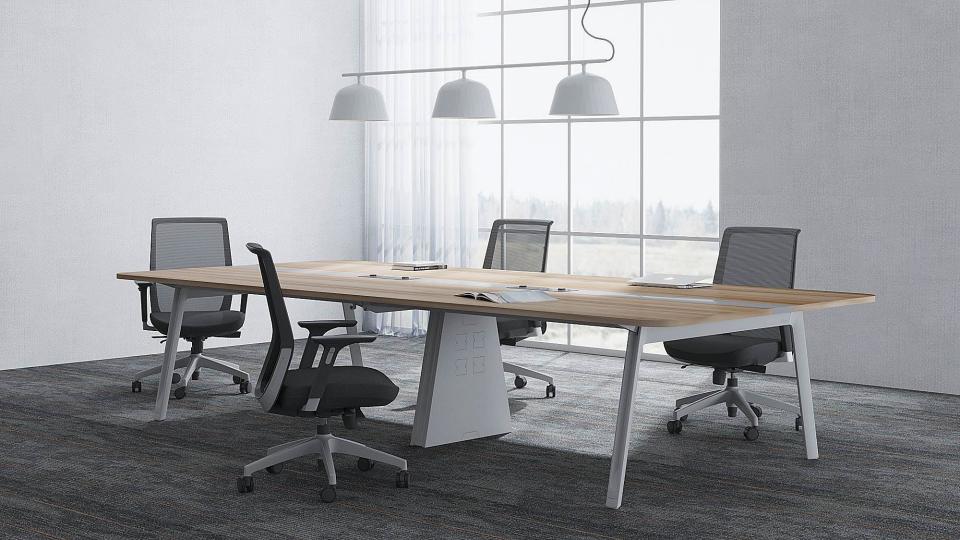

# Communicate & Collaborate

# **Inspire Creativity**

OPUS system are not just practical items, they complete the space and stimulate creativity.

The unique color and finish design make the space more abundant and natural; meanwhile, It promotes communication and cooperation, sharing information and creating more inspiration.

## Meeting table

- T40mm beveled desktop
- Aluminum legs , steel decoration plate
- BTCV Flip power socket
- Concealed cable management