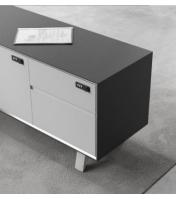

#### **External power system**

Application of multiple electrical devices.

The cable riser has a simple and elegant appearance located in the corner space between the panel and the desktop. It fulfilled the needs of charging multiple electronic devices especially in the technology and financial industry.

Equipped with power socket, USB charging socket, network cable socket, telephone line socket, USB interface, HDMI interface and over-current switch socket, etc., It could supply power to all sockets at the same time.