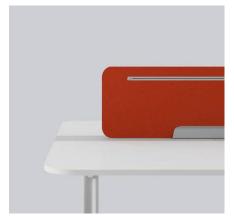

T12 Trapezoid Panel

T32 Aluminum Panel

T12 Rectangle Panel

In the open office layout, the panel creates more space. The trapezoidal and rectangular shape panels meet the partition requirements while creating different space styles.