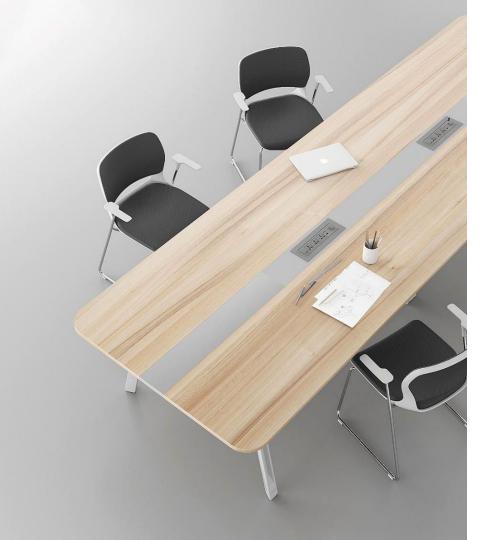

T12 Trapezoid Panel

T32 Aluminum Panel

T12 Rectangle Panel

In the open office layout, the panel creates more space. The trapezoidal and rectangular shape panels meet the partition requirements while creating different space styles.

The power channel is integrated on the desktop, easy to use . It is equipped with various types of mounting plates, allowing for regional variation in power outlets.

BTCV flip socket (including power supply, HDMI, network, USB interface )