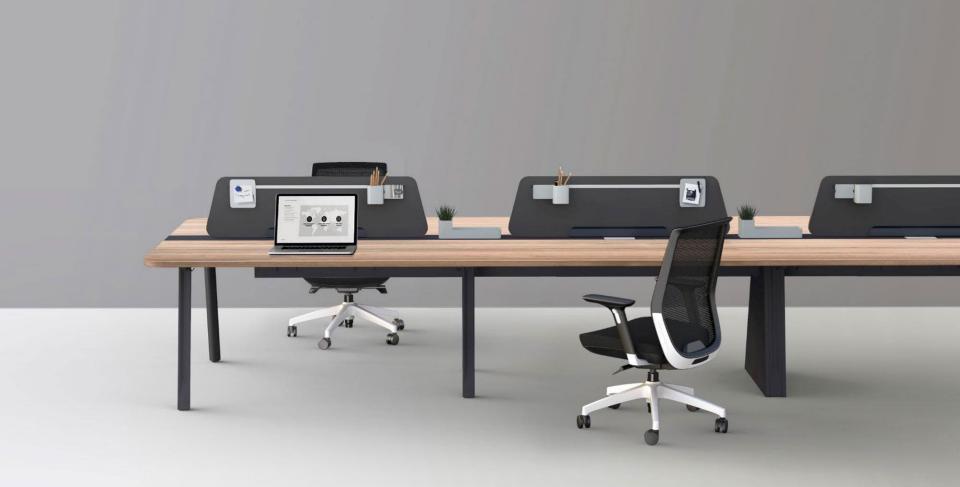

WORKSTATION

# Open Mind, Open Space

The importance of collaboration has always been at the core of the workspace, and it is the actual manifestation of the establishment of a team culture. The flexible OPUS prompts us to create an enthusiastic working atmosphere. The curved desktop and panel not only increase the softness and flexibility of the space, but also encourage employees to have better communicate and collaboration to achieve more innovations.

OPUS has created an open and stylish atmosphere for the office through the unique design of the table legs and a series of flexible combinations.

# Highlights details with great impact

The unique color design of the countertop breaks through the tradition. Through the splicing of materials and colors, it gives the space a higher sense of quality and richness. The connecting beam color is sprayed with three color options of ash grey, steel grey and nebulas blue.