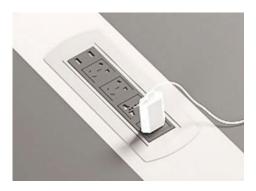

#### **External power system**

Application of multiple electrical devices.

The cable riser has a simple and elegant appearance located in the corner space between the panel and the desktop. It fulfilled the needs of charging multiple electronic devices especially in the technology and financial industry.

Equipped with power socket, USB charging socket, network cable socket, telephone line socket, USB interface, HDMI interface and over-current switch socket, etc., It could supply power to all sockets at the same time.

The power channel is integrated on the desktop, easy to use . It is equipped with various types of mounting plates, allowing for regional variation in power outlets.

BTCV flip socket (including power supply, HDMI, network, USB interface )