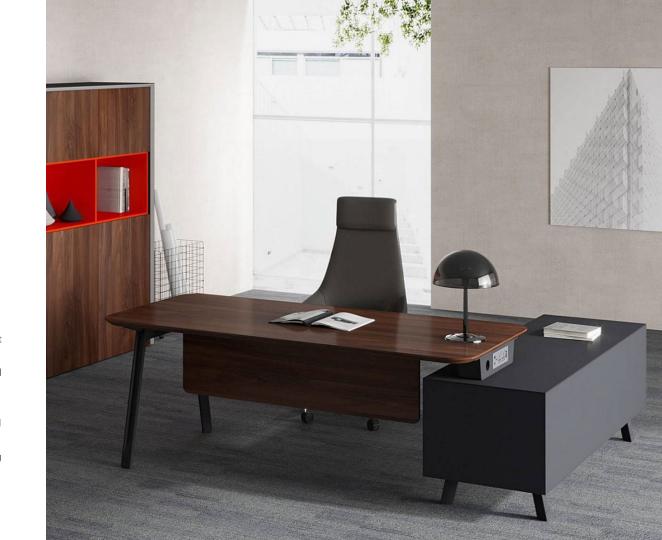

OPUS is a high-quality and nicely designed office system that can meet the needs of various functions in the office space. The design of the table legs is inspired by the streamlined spindle A-shape pylon structure. The structure is created through the cutting and materials application which is not only three-dimensional and flexible, but also adds a bit of architectural aesthetics to the office space.

# Focus & Private

- 2 desktop options ( T25MFC liner edge/ T25MFC Paint bevel )
- Semi-open sliding door cabinet to store the files and computer case
- Aluminum legs , aluminum frame on high cabinet
- Side cabinets use silent rails, hidden handles, quiet and smooth sliding
- 2 legs types options for side cabinet(standing base/foot pad base)
- Concealed cable management system

OPUS cabinet adopted more sophisticated cutting technology and the aluminum frame ,cabinet coloring and smart design details all together made it look sleek and modern. With over 20 years technical experience and the latest achievements in materials, manufacturing and technology, we achieved a 5mm cabinet diagonal cutting design , transformed from the "impossible" to "unbelievable" .

OPUS provides a good cable management solution. The patented external power supply also provides managers with backup options for multiple devices.

MEETING