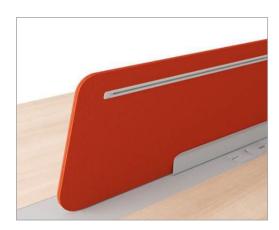

# Highlights details with great impact

The unique color design of the countertop breaks through the tradition. Through the splicing of materials and colors, it gives the space a higher sense of quality and richness. The connecting beam color is sprayed with three color options of ash grey, steel grey and nebulas blue.

T12 Trapezoid Panel

T32 Aluminum Panel

T12 Rectangle Panel

In the open office layout, the panel creates more space. The trapezoidal and rectangular shape panels meet the partition requirements while creating different space styles.