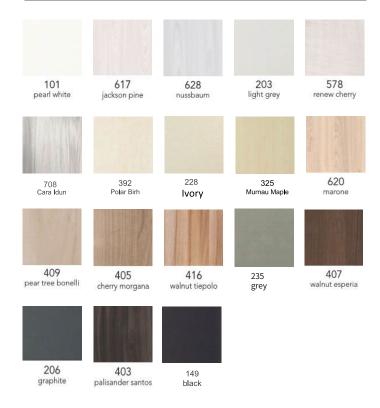

# MFC Colors

FINEST cooperated with the Taiwan FUCHI design team to draw inspiration from nature to create FINEST exclusive fabrics. It follows the fashion trend with the features of dirt resistance, wear resistance, and stable quality.

# **Panel Colors**

cornflower yellow

rustic orange

flame red

apple green

olive green

sandy bay

2310

soft willow

sky blue

blue mountain

2312 midnight blue

woodland green

2314 slate grey

2315 ironsand grey

2316 graphite black

# Veneer colors

The veneer not only retains the original natural touch and texture of natural wood, but also carries out in strict accordance with the relevant national formaldehyde release standards during manufacturing. The raw materials avoided the consumption of increasingly scarce tree species and its is environmentally friendly.