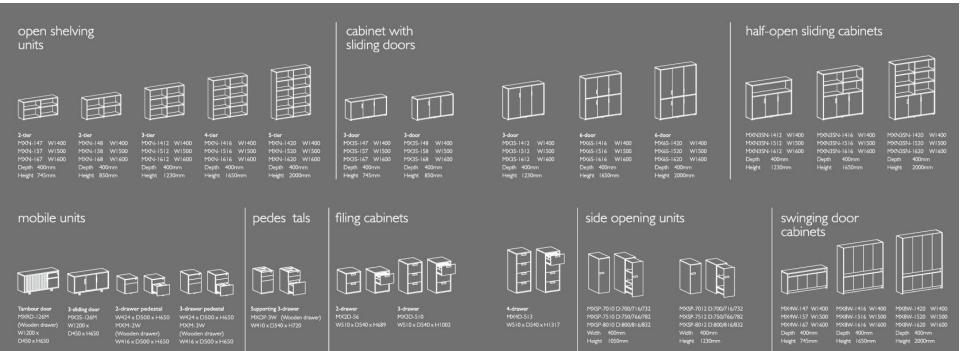

# More options...

Our furniture system is equipped with a series of fashionable and practical storage solutions to meet your office needs. From low cabinets to high fixed wall cabinets, combine with bookcase units and mobile cabinet series which could offer you a tidy office and a pleasant working environment.