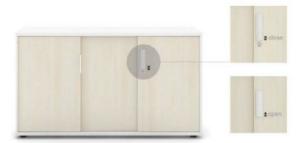

#### Hidden lock

The lock is hidden by the sliding handle. Compare to the traditional exposed locks , this design effectively enhances the aesthetics of the cabinet.